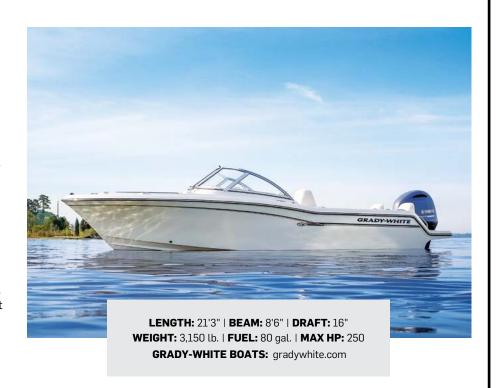

## **Grady-White Freedom 215**

The Freedom 215 is the latest addition to Grady-White's popular dual-console series. This beamy 21-footer offers a dry, sports-car-like ride with the wave-cutting ability of larger models, as well as roominess and a smart layout with many innovative features, like built-in port and starboard swim-platform extensions, and swing-away aft-seat backrests that pivot out of the way to access the swim and dockside boarding platforms. There's also a lockable starboard console compartment with tackle storage trays, four vertical rod holders and horizontal rod racks, plus a recessed cockpit shower, a 64-quart cooler that can be plumbed as a 16-gallon livewell, and more.