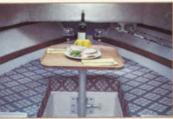

### 20' Overnighter Layout

Cabin interior, forward

Bow anchor locker

Returning to port at nightfall in the 205 Overnighter (Inboard/Outboard).

Instrument panel (205)

Non-skid, recessed walkaround

Insulated fish box (starboard)