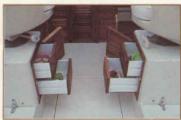

### 20' Overnighter Layout

Cabin interior, forward

Bow anchor locker

Returning to port at nightfall in the 205 Overnighter (Inboard/Outboard).

Instrument panel (205)

Non-skid, recessed walkaround

Insulated fish box (starboard)