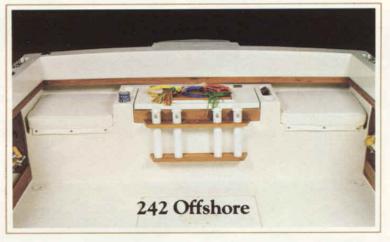

our vertical rod-storage       |   |   |   |
| holders                         | S |   | S |
|                                 |   |   |   |



Insulated fish box



#### Outboard Stern

| Center Line Length      | 24'1" | Transom Width | 94"       |
|-------------------------|-------|---------------|-----------|
| Beam Amidships          | 96"   | Hull Draft    | 16"       |
| Transom Height (Single) | 25"   | Maximum H.P.  | 280 h.p.  |
| Transom Height (Twin)   | 20"   | Weight        | 2900 lbs. |



#### Inboard/Outboard Stern

| Center Line Length | 24'1" | Transom Width       | 94"       |
|--------------------|-------|---------------------|-----------|
| Beam Amidships     | 96"   | Hull Draft          | 16"       |
| Transom Height     | 49"   | Weight (w/260 H.P.) | 4000 lbs. |



#### Sea Drive Stern

| Center Line Length | 24'1" | Transom Width        | 94"       |
|--------------------|-------|----------------------|-----------|
| Beam Amidships     | 96"   | Hull Draft           | 16"       |
| Transom Height     | 49"   | Weight (w/2.6 Litre) | 3500 lbs. |

# **Factory Options**

| General                       | 240 | 241 | 242 |
|-------------------------------|-----|-----|-----|
| Windshield wiper(s)           | 0   | 0   | 0   |
| Marine head                   | 0   | 0   | 0   |
| 48-qt. Igloo cooler           | 0   | 0   | 0   |
| 95-qt., insulated, portable   |     |     |     |
| fish box                      | 0   | 0   | 0   |
| Chair gimbals                 | 0   | 0   | 0   |
| Outrigger kit (15-feet)       | 0   | 0   | 0   |
| Outrigger kit (18-