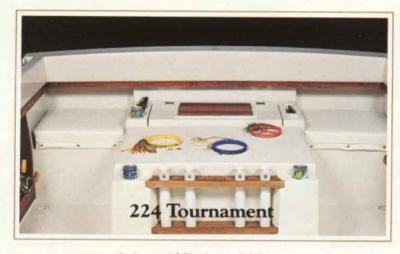

|   |
| bulkhead                         | S |   |   |
| Insulated engine box w/drink     |   |   |   |
| holders and 4 vertical rod-      |   |   |   |
| storage holders                  |   | S |   |
| Rigging area w/cutting board     |   |   |   |
| and drink holders                |   | S | S |
| Removable, tackle-storage        |   |   |   |
|                                  |   |   |   |



Removable, tackle tray (225)

tray 4 vertical rod-storage holders S



#### Outboard Stern

| Center Line Length      | 22' | Hull Draft   | 14"       |
|-------------------------|-----|--------------|-----------|
| Beam Amidships          | 96" | Maximum H.P. | 280 h.p.  |
| Transom Height (Single) | 25" | Weight       | 2400 lbs. |
| Transom Width           | 94" | -            |           |



#### Inboard/Outboard Stern

| Center Line Length | 22' | Transom Width       | 94"       |
|--------------------|-----|---------------------|-----------|
| Beam Amidships     | 96" | Hull Draft          | 14"       |
| Transom Height     | 47" | Weight (w/170 H.P.) | 3200 lbs. |



#### Sea Drive Stern

| Center Line Length | 22' | Transom Width        | 94"       |
|--------------------|-----|----------------------|-----------|
| Beam Amidships     | 96" | Hull Draft           | 14"       |
| Transom Height     | 47" | Weight (w/2.6 Litre) | 3000 lbs. |

## **Factory Options**

General

223 224 225

| General                                               | 220 | 4 | 220 |  |
|-------------------------------------------------------|-----|---|-----|--|
| Windshield wiper