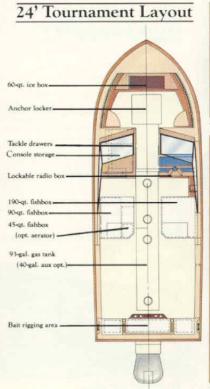

| 0   | 0   | 0   |
| Hardtop rod holders           | 0   | 0   | 0   |
| Combination washdown pump     | ,   |     |     |
| w/hose, and recirculating     |     |     |     |
| live well                     | 0   | 0   | 0   |
| Twin 1.6 litre Sea Drives     |     |     | 0   |

#### Canva

| Top & side curtains, w/boot | 0 | 0 | 0 |
|-----------------------------|---|---|---|
| Drop curtain                | 0 | 0 | 0 |
| Helm station cover          | 0 | 0 | 0 |
| Pedestal chair cover        | 0 | 0 | 0 |
| Hardtop canvas              | 0 | 0 | 0 |



Horizontal rod racks

# 24' Tournament Series

Available in Outboard, Inboard/Outboard and Sea Drive. Stern design for each power option shown on opposite page.



Heading to the Gulf Stream in the 243 Tournament (Outboard) dual console.











Walk-through area, aft

Cockpit forward

Bow insulated icebox





Insulated fish box



Trolling for king mackerel in the 245 Tournament (Sea Drive) dual console.

Vista-top canvas option

| Standard Fea                                                  | ııı         | Ire       | 25          |
|---------------------------------------------------------------|-------------|-----------|-------------|
| Cockpit & Deck                                                | 243         | 244       | 245         |
| Marinium deck hardware                                        | S           | S         | S           |
| Recessed, stainless steel bow<br>rails                        | S           | S         | S           |
| Bow lifting ring                                              | S