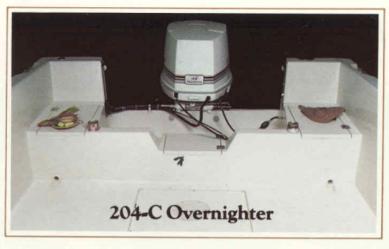

### 20' Overnighter Layout

Cabin interior, forward

Bow anchor locker

Returning to port at nightfall in the 205 Overnighter (Inboard/Outboard).

Instrument panel (205)

Non-skid, recessed walkaround

Insulated fish box (starboard)