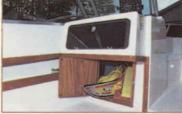

Port console storage

Helm station

Family fishing expedition in the 198 Tournament (Sea Drive) dual console.

Cockpit forward

Bow-area insulated icebox

| Cockpit & Deck                 | 190    | 197 | 198       |
|--------------------------------|--------|-----|-----------|
| Marinium deck hardware         | S      | S   | S         |
| Stainless steel bow rail       | S      | S   | S         |
| Bow seat storage compartment   | S      | S   | SSS       |
| Bow seat icebox                | S      | S   | S         |
| Bow anchor locker              | S      | S   | S         |
| Two, removable bow-cushion     |        |     |           |
| seats                          | S      | S   | S         |
| Walk-thru, tempered-glass      |        |     |           |
| windshield                     | S      | S   | S         |
| Heavy-duty gunwale molding     | S      | S   | S         |
| Stainless steel steering wheel | S      | S   | S         |
| Covered instrument panel       | S<br>S | S   | 5 5 5 5 5 |
| Lockable glove box             | S      | S   | S         |
| Six drink holders              | S      |     | S         |
| Eight drink holders            |        | S   |           |
| Pedestal chairs                | S      | S   | S         |
| Cockpit side-storage shelves   | S      | S   | S         |
| Helm and companion side-       |        |     |           |
| storage shelves                | S      | S   | S         |
| 40-gallon aluminum gas tank    | S      | S   | S<br>S    |
| Removable stern light          | S      | S   | S         |
| Hydraulic steering             |        |     | S         |
| Mechanical steering            | S      |     |           |
| Power steering                 |        | S   |           |
| Level floatation               | S      |     | S         |
| Basic floatation               |        | S   |           |
| International lighting         | S      | S   | S         |
| BIA approved ventilation       |        | S   | S         |
| Automatic bilge pump           | S      | S   | 8 8 8     |
| Removable aft-seat cushions    | S      | S   | S         |
| Large, lockable, starboard     |        |     |           |
| console storage                |        |     |           |
| compartment                    | S      | S   | S         |