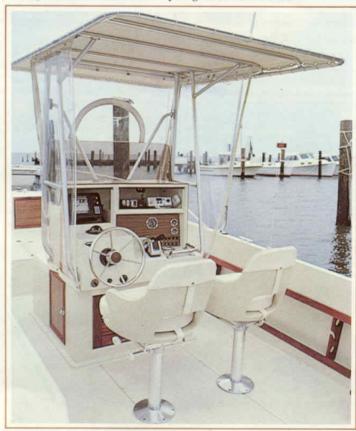

## Standard Features

Marinium deck hardware
Stainless steel bow rail
Bow anchor locker
Walk-thru tempered-glass
windshield
Two, lockable walk-thru
storage compartments
Lockable, port console radio
box
Heavy-duty gunwale molding
Stainless steel steering wheel
Covered instrument panel
Helm station drink holders (2)
Pedestal chairs
Non-skid fiberglass-lined cockpit
Helm station side shelves
Helm station side shelves

Companion seat grab rail 30-gallon aluminum gas tank Removable stern light Battery storage compartment Removable, aft bait well Fold-down motor-well bulkhead Mechanical steering Level floatation International lighting Self-bailing cockpit Vertical rod-storage holders (6)