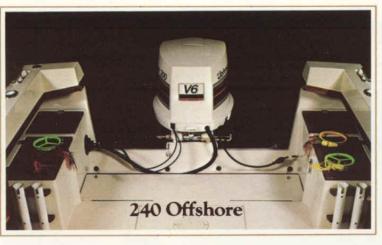

#### Outboard Stern

| Center Line Length      | 20'4" | Hull Draft   | 14"       |
|-------------------------|-------|--------------|-----------|
| Beam Amidships          | 96"   | Maximum H.P. | 230 h.p.  |
| Transom Height (Single) | 25"   | Weight       | 2300 lbs. |
| Transom Width           | 94"   |              | 2500 1001 |

#### Inboard/Outboard Stern

| Center Line Length | 20'4" | Transom Width       | 94"       |
|--------------------|-------|---------------------|-----------|
| Beam Amidships     | 96"   | Hull Draft          | 14"       |
| Transom Height     | 43"   | Weight (w/170 H.P.) | 3100 lbs. |

#### Sea Drive Stern

| Center Line Length | 20'4" | Transom Width        | 94"       |
|--------------------|-------|----------------------|-----------|
| Beam Amidships     | 96"   | Hull Draft           | 14"       |
| Transom Height     | 43"   | Weight (w/2.5 Litre) | 3000 lbs. |
|                    |       |                      |           |