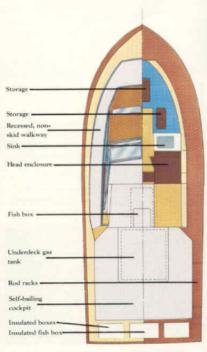

### 20' Overnighter Layout

Cabin interior, forward

Bow anchor locker

Returning to port at nightfall in the 205 Overnighter (Inboard/Outboard).

Instrument panel (205)

Non-skid, recessed walkaround

Insulated fish box (starboard)