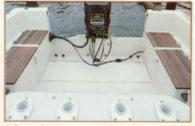

### 20' Overnighter Layout

Cabin interior, forward

Bow anchor locker

Returning to port at nightfall in the 205 Overnighter (Inboard/Outboard).

Instrument panel (205)

Non-skid, recessed walkaround

Insulated fish box (starboard)