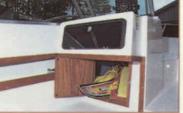

Port console storage

Helm station

Family fishing expedition in the 198 Tournament (Sea Drive) dual console.

Cockpit forward

Bow-area insulated icebox

| Cockpit & Deck                 | 190    | 197 | 198       |
|--------------------------------|--------|-----|-----------|
| Marinium deck hardware         | S      | S   | S         |
| Stainless steel bow rail       | S      | S   | S         |
| Bow seat storage compartment   | S      | S   | SSS       |
| Bow seat icebox                | S      | S   | S         |
| Bow anchor locker              | S      | S   | S         |
| Two, removable bow-cushion     |        |     |           |
| seats                          | S      | S   | S         |
| Walk-thru, tempered-glass      |        |     |           |
| windshield                     | S      | S   | S         |
| Heavy-duty gunwale molding     | S      | S   | S         |
| Stainless steel steering wheel | S      | S   | S         |
| Covered instrument panel       | S<br>S | S   | 5 5 5 5 5 |
| Lockable glove box             | S      | S   | S         |
| Six drink holders              | S      |     | S         |
| Eight drink holders            |        | S   |           |
| Pedestal chairs                | S      | S   | S         |
| Cockpit side-storage shelves   | S      | S   | S         |
| Helm and companion side-       |        |     |           |
| storage shelves                | S      | S   | S         |
| 40-gallon aluminum gas tank    | S      | S   | S<br>S    |
| Removable stern light          | S      | S   | S         |
| Hydraulic steering             |        |     | S         |
| Mechanical steering            | S      |     |           |
| Power steering                 |        | S   |           |
| Level floatation               | S      |     | S         |
| Basic floatation               |        | S   |           |
| International lighting         | S      | S   | S         |
| BIA approved ventilation       |        | S   | S         |
| Automatic bilge pump           | S      | S   | 8 8 8     |
| Removable aft-seat cushions    | S      | S   | S         |
| Large, lockable, starboard     |        |     |           |
| console storage                |        |     |           |
| compartment                    | S      | S   | S         |

Starboard console storage