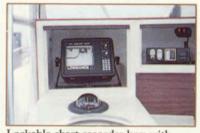

### 20' Overnighter Layout

Cabin interior, forward

Bow anchor locker

Returning to port at nightfall in the 205 Overnighter (Inboard/Outboard).

Instrument panel (205)

Non-skid, recessed walkaround

Insulated fish box (starboard)