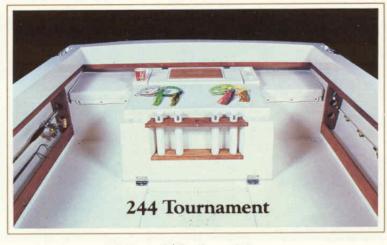

|
| and 2 drink holders                                           |             | S         | S           |
| Removable, tackle-storage<br>tray                             |             |           | S           |
| Four vertical rod-storage                                     |             |           | -           |
| holders                                                       | S           |           | S           |



Helm console with storage



#### Outboard Stern

| Center Line Length      | 24'1" | Hull Draft   | 16"       |
|-------------------------|-------|--------------|-----------|
| Beam Amidships          | 96"   | Maximum H.P. | 280 h.p.  |
| Transom Height (Single) | 25"   | Weight       | 2700 lbs. |
| Transom Width           | 94"   |              |           |



#### Inboard/Outboard Stern

| Center Line Length | 24'1" | Transom Width       | 94"       |
|--------------------|-------|---------------------|-----------|
| Beam Amidships     | 96"   | Hull Draft          | 16"       |
| Transom Height     | 49"   | Weight (w/260 H.P.) | 3800 lbs. |



#### Sea Drive Stern

| Center Line Length | 24'1" | Transom Width        | 94"       |
|--------------------|-------|----------------------|-----------|
| Beam Amidships     | 96"   | Hull Draft           | 16"       |
| Transom Height     | 49"   | Weight (w/2.6 Litre) | 3300 lbs. |

# **Factory Options**

| General                                                | 243 | 245 |   |  |
|--------------------------------------------------------|-----|-----|---|--|
| Windshield wiper