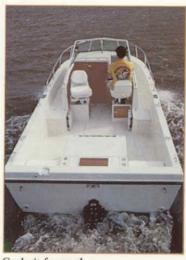

# 17' Tournament

The fast, efficient 170 Tournament is perfect for fishing, skiing and cruising.

## Standard Features

Marinium deck hardware
Stainless steel bow rail
Bow anchor locker
Walk-thru tempered-glass
windshield
Two, lockable walk-thru
storage compartments
Lockable, port console radio
box
Heavy-duty gunwale molding
Stainless steel steering wheel
Covered instrument panel
Helm station drink holders (2)
Pedestal chairs
Non-skid fiberglass-lined cockpit
Helm station side shelves
Helm station side shelves

Companion seat grab rail 30-gallon aluminum gas tank Removable stern light Battery storage compartment Removable, aft bait well Fold-down motor-well bulkhead Mechanical steering Level floatation International lighting Self-bailing cockpit Vertical rod-storage holders (6)