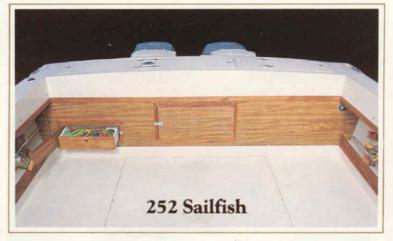

se         | S |   | S |  |
| Self-bailing cockpit w/non-  |   |   |   |  |
| skid fiberglass floor        | S | S | S |  |



Insulated aft icebox (254,252)



#### Outboard Stern

| Center Line Length    | 25'4" | Hull Draft   | 19"       |
|-----------------------|-------|--------------|-----------|
| Beam Amidships        | 9'6"  | Maximum H.P. | 400 h.p.  |
| Transom Height (Twin) | 25"   | Weight       | 4075 lbs. |
| Transom Width         | 108"  |              |           |



#### Inboard/Outboard Stern

| Center Line Length | 25'4" | Transom Width            | 108"      |
|--------------------|-------|--------------------------|-----------|
| Beam Amidships     | 9'6"  | Hull Draft               | 19"       |
| Transom Height     | 52"   | Weight (w/Dual 170 H.P.) | 5500 lbs. |



#### Sea Drive Stern

| " Hull Daft 19"                     |
|-------------------------------------|
| Weight (w/twin 2.5 Litre) 5130 lbs. |
|                                     |

# **Factory Options**

| General                       | 255 | 254 | 252 |
|-------------------------------|-----|-----|-----|
| Windshield wiper(s)           | 0   | 0   | 0   |
| Marine head                   | 0   | 0   | 0   |
| Rod holders (4) flush-mounted | 1   |     |     |
| marinium                      | 0   | 0   | 0   |
| Outrigger kit (15-feet)       | 0   | 0   | 0   |
| Outrigger kit (18-feet) cabin |     |     |     |
| side mount                    | 0   | 0   | 0   |
| Chair gimbals                 | 0   | 0   | 0   |
| Small teak swim platform      |     |     |     |
| w/ladder