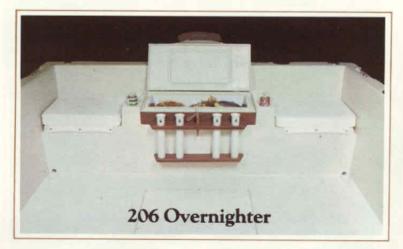

### 20' Overnighter Layout

Cabin interior, forward

Bow anchor locker

Returning to port at nightfall in the 205 Overnighter (Inboard/Outboard).

Instrument panel (205)

Non-skid, recessed walkaround

Insulated fish box (starboard)