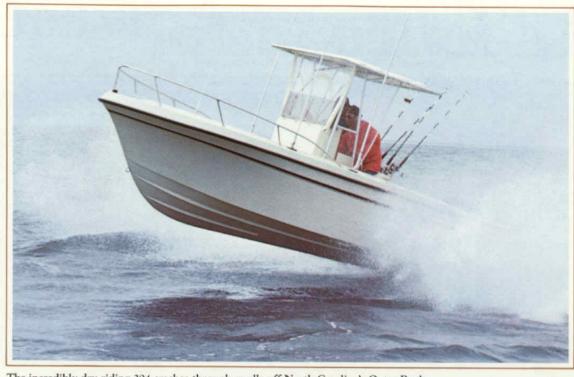

# 19' Tournament Series

Available in Outboard, Inboard/Outboard and Sea Drive. Stern design for each power option shown on opposite page.

Running out for a day of fishing in the 190 Tournament (Outboard) dual console.

Port console storage

Helm station

Family fishing expedition in the 198 Tournament (Sea Drive) dual console.

Cockpit forward

Bow-area insulated icebox

| Cockpit & Deck                 | 190    | 197 | 198       |
|--------------------------------|--------|-----|-----------|
| Marinium deck hardware         | S      | S   | S         |
| Stainless steel bow rail       | S      | S   | S         |
| Bow seat storage compartment   | S      | S   | SSS       |
| Bow seat icebox                | S      | S   | S         |
| Bow anchor locker              | S      | S   | S         |
| Two, removable bow-cushion     |        |     |           |
| seats                          | S      | S   | S         |
| Walk-thru, tempered-glass      |        |     |           |
| windshield                     | S      | S   | S         |
| Heavy-duty gunwale molding     | S      | S   | S         |
| Stainless steel steering wheel | S      | S   | S         |
| Covered instrument panel       | S<br>S | S   | 5 5 5 5 5 |
| Lockable glove box             | S      | S   | S         |
| Six drink holders              | S      |     | S         |
| Eight drink holders            |        | S   |           |
| Pedestal chairs                | S      | S   | S         |
| Cockpit side-storage shelves   | S      | S   | S         |
| Helm and companion side-       |        |     |           |
| storage shelves                | S      | S   | S         |
| 40-gallon aluminum gas tank    | S      | S   | S<br>S    |
| Removable stern light          | S      | S   | S         |
| Hydraulic steering             |        |     | S         |
| Mechanical steering            | S      |     |           |
| Power steering                 |        | S   |           |
| Level floatation               | S      |     | S         |
| Basic floatation               |        | S   |           |
| International lighting         | S      | S   | S         |
| BIA approved ventilation       |        | S   | S         |
| Automatic bilge pump           | S      | S   | 8 8 8     |
| Removable aft-seat cushions    | S      | S   | S         |
| Large, lockable, starboard     |        |     |           |
| console storage                |        |     |           |
| compartment                    | S      | S   | S         |