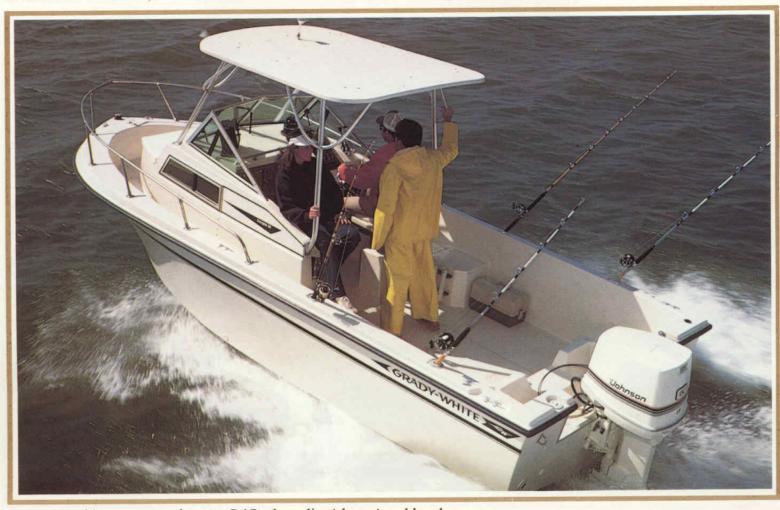

# 19' Tournament Series

Available in Outboard, Inboard/Outboard and Sea Drive. Stern design for each power option shown on opposite page.

Running out for a day of fishing in the 190 Tournament (Outboard) dual console.

Port console storage

Helm station

Family fishing expedition in the 198 Tournament (Sea Drive) dual console.

Cockpit forward

Bow-area insulated icebox

| Cockpit & Deck                 | 190    | 197 | 198       |
|--------------------------------|--------|-----|-----------|
| Marinium deck hardware         | S      | S   | S         |
| Stainless steel bow rail       | S      | S   | S         |
| Bow seat storage compartment   | S      | S   | SSS       |
| Bow seat icebox                | S      | S   | S         |
| Bow anchor locker              | S      | S   | S         |
| Two, removable bow-cushion     |        |     |           |
| seats                          | S      | S   | S         |
| Walk-thru, tempered-glass      |        |     |           |
| windshield                     | S      | S   | S         |
| Heavy-duty gunwale molding     | S      | S   | S         |
| Stainless steel steering wheel | S      | S   | S         |
| Covered instrument panel       | S<br>S | S   | 5 5 5 5 5 |
| Lockable glove box             | S      | S   | S         |
| Six drink holders              | S      |     | S         |
| Eight drink holders            |        | S   |           |
| Pedestal chairs                | S      | S   | S         |
| Cockpit side-storage shelves   | S      | S   | S         |
| Helm and companion side-       |        |     |           |
| storage shelves                | S      | S   | S         |
| 40-gallon aluminum gas tank    | S      | S   | S<br>S    |
| Removable stern light          | S      | S   | S         |
| Hydraulic steering             |        |     | S         |
| Mechanical steering            | S      |     |           |
| Power steering                 |        | S   |           |
| Level floatation               | S      |     | S         |
| Basic floatation               |        | S   |           |
| International lighting         | S      | S   | S         |
| BIA approved ventilation       |        | S   | S         |
| Automatic bilge pump           | S      | S   | 8 8 8     |
| Removable aft-seat cushions    | S      | S   | S         |
| Large, lockable, starboard     |        |     |           |
| console storage                |        |     |           |
| compartment                    | S      | S   | S         |