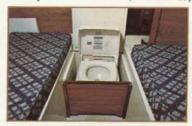

### 20' Overnighter Layout

Cabin interior, forward

Bow anchor locker

Returning to port at nightfall in the 205 Overnighter (Inboard/Outboard).

Instrument panel (205)

Non-skid, recessed walkaround

Insulated fish box (starboard)