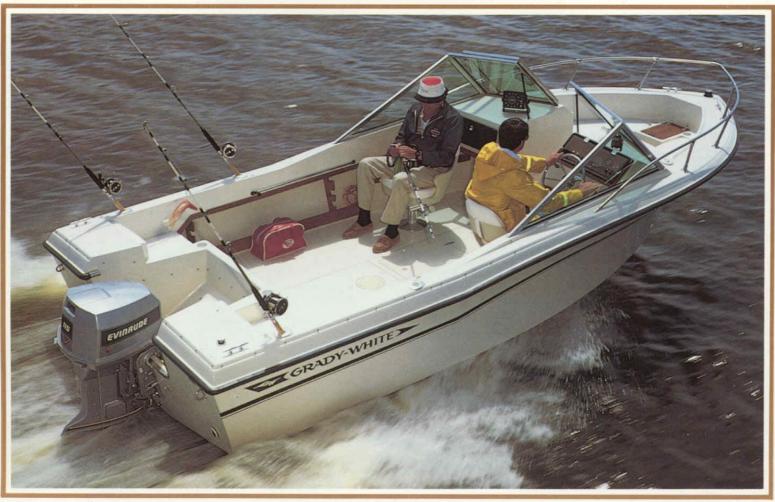

# 17' Tournament

The fast, efficient 170 Tournament is perfect for fishing, skiing and cruising.

## 170 Specifications

| Center Line Length      | 16'10"    |
|-------------------------|-----------|
| Beam Amidships          | 81"       |
| Transom Height (Single) | 20"       |
| Transom Width           | 77"       |
| Hull Draft              | 12"       |
| Maximum H.P.            | 125 h.p.  |
| Weight                  | 1300 lbs. |