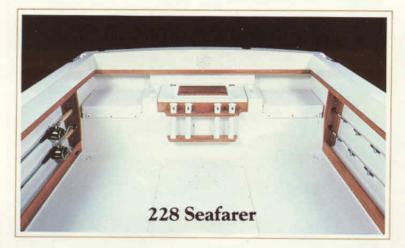

Port console storage

Helm station

Family fishing expedition in the 198 Tournament (Sea Drive) dual console.

Cockpit forward

Bow-area insulated icebox

| Cockpit & Deck                 | 190    | 197 | 198       |
|--------------------------------|--------|-----|-----------|
| Marinium deck hardware         | S      | S   | S         |
| Stainless steel bow rail       | S      | S   | S         |
| Bow seat storage compartment   | S      | S   | SSS       |
| Bow seat icebox                | S      | S   | S         |
| Bow anchor locker              | S      | S   | S         |
| Two, removable bow-cushion     |        |     |           |
| seats                          | S      | S   | S         |
| Walk-thru, tempered-glass      |        |     |           |
| windshield                     | S      | S   | S         |
| Heavy-duty gunwale molding     | S      | S   | S         |
| Stainless steel steering wheel | S      | S   | S         |
| Covered instrument panel       | S<br>S | S   | 5 5 5 5 5 |
| Lockable glove box             | S      | S   | S         |
| Six drink holders              | S      |     | S         |
| Eight drink holders            |        | S   |           |
| Pedestal chairs                | S      | S   | S         |
| Cockpit side-storage shelves   | S      | S   | S         |
| Helm and companion side-       |        |     |           |
| storage shelves                | S      | S   | S         |
| 40-gallon aluminum gas tank    | S      | S   | S<br>S    |
| Removable stern light          | S      | S   | S         |
| Hydraulic steering             |        |     | S         |
| Mechanical steering            | S      |     |           |
| Power steering                 |        | S   |           |
| Level floatation               | S      |     | S         |
| Basic floatation               |        | S   |           |
| International lighting         | S      | S   | S         |
| BIA approved ventilation       |        | S   | S         |
| Automatic bilge pump           | S      | S   | 8 8 8     |
| Removable aft-seat cushions    | S      | S   | S         |
| Large, lockable, starboard     |        |     |           |
| console storage                |        |     |           |
| compartment                    | S      | S   | S         |

| Fishing Features                                                              |   |   |   |
|-------------------------------------------------------------------------------|---|---|---|
| Non-skid fiberglass liner                                                     | S | S | S |
| Self-bailing cockpit                                                          | S | S | S |
| Horizontal rod racks                                                          | S | S | S |
| Removable floor fishwell                                                      | S | S | S |
| Insulated engine box w/drink<br>holders and 4 vertical rod<br>storage holders |   |   |   |
| Rigging area w/cutting board<br>and drink holders                             |   | S | S |
| Removable, tackle-storage                                                     |   |   |   |
| tray                                                                          |   |   | S |
| Four, vertical rod-storage                                                    |   |   |   |
| holders                                                                       |   |   | S |