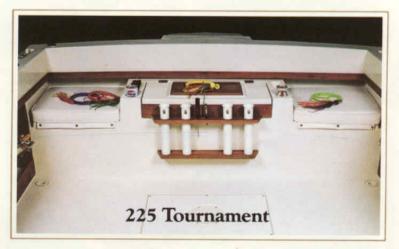

|   | S | S |
| Removable, tackle-storage        |   |   |   |
|                                  |   |   |   |



Removable, tackle tray (225)

tray 4 vertical rod-storage holders S



#### Outboard Stern

| Center Line Length      | 22' | Hull Draft   | 14"       |
|-------------------------|-----|--------------|-----------|
| Beam Amidships          | 96" | Maximum H.P. | 280 h.p.  |
| Transom Height (Single) | 25" | Weight       | 2400 lbs. |
| Transom Width           | 94" | -            |           |



#### Inboard/Outboard Stern

| Center Line Length | 22' | Transom Width       | 94"       |
|--------------------|-----|---------------------|-----------|
| Beam Amidships     | 96" | Hull Draft          | 14"       |
| Transom Height     | 47" | Weight (w/170 H.P.) | 3200 lbs. |



#### Sea Drive Stern

| Center Line Length | 22' | Transom Width        | 94"       |
|--------------------|-----|----------------------|-----------|
| Beam Amidships     | 96" | Hull Draft           | 14"       |
| Transom Height     | 47" | Weight (w/2.6 Litre) | 3000 lbs. |

## **Factory Options**

General

223 224 225

| General                                               | 220 | 4 | 220 |  |
|-------------------------------------------------------|-----|---|-----|--|
| Windshield wiper                                      | 0   | 0 | 0   |  |
| Portable head                                         | 0   | 0 | 0   |  |
| 48-quart Igloo cooler                                 | 0   | 0 | 0   |  |
| 95-quart, insulated, portable                         |     |   |     |  |
| fish box