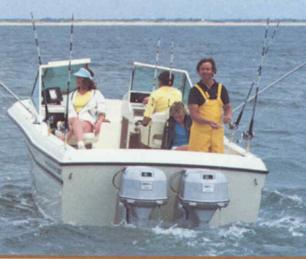

# 19' Tournament Series

Available in Outboard, Inboard/Outboard and Sea Drive. Stern design for each power option shown on opposite page.

Running out for a day of fishing in the 190 Tournament (Outboard) dual console.

Port console storage

Helm station

Family fishing expedition in the 198 Tournament (Sea Drive) dual console.

Cockpit forward

Bow-area insulated icebox

| Cockpit & Deck                 | 190    | 197 | 198       |
|--------------------------------|--------|-----|-----------|
| Marinium deck hardware         | S      | S   | S         |
| Stainless steel bow rail       | S      | S   | S         |
| Bow seat storage compartment   | S      | S   | SSS       |
| Bow seat icebox                | S      | S   | S         |
| Bow anchor locker              | S      | S   | S         |
| Two, removable bow-cushion     |        |     |           |
| seats                          | S      | S   | S         |
| Walk-thru, tempered-glass      |        |     |           |
| windshield                     | S      | S   | S         |
| Heavy-duty gunwale molding     | S      | S   | S         |
| Stainless steel steering wheel | S      | S   | S         |
| Covered instrument panel       | S<br>S | S   | 5 5 5 5 5 |
| Lockable glove box             | S      | S   | S         |
| Six drink holders              | S      |     | S         |
| Eight drink holders            |        | S   |           |
| Pedestal chairs                | S      | S   | S         |
| Cockpit side-storage shelves   | S      | S   | S         |
| Helm and companion side-       |        |     |           |
| storage shelves                | S      | S   | S         |
| 40-gallon aluminum gas tank    | S      | S   | S<br>S    |
| Removable stern light          | S      | S   | S         |
| Hydraulic steering             |        |     | S         |
| Mechanical steering            | S      |     |           |
| Power steering                 |        | S   |           |
| Level floatation               | S      |     | S         |
| Basic floatation               |        | S   |           |
| International lighting         | S      | S   | S         |
| BIA approved ventilation       |        | S   | S         |
| Automatic bilge pump           | S      | S   | 8 8 8     |
| Removable aft-seat cushions    | S      | S   | S         |
| Large, lockable, starboard     |        |     |           |
| console storage                |        |     |           |
| compartment                    | S      | S   | S         |