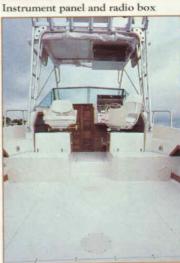

Port console storage

Helm station

Family fishing expedition in the 198 Tournament (Sea Drive) dual console.

Cockpit forward

Bow-area insulated icebox

| Cockpit & Deck                 | 190    | 197 | 198       |
|--------------------------------|--------|-----|-----------|
| Marinium deck hardware         | S      | S   | S         |
| Stainless steel bow rail       | S      | S   | S         |
| Bow seat storage compartment   | S      | S   | SSS       |
| Bow seat icebox                | S      | S   | S         |
| Bow anchor locker              | S      | S   | S         |
| Two, removable bow-cushion     |        |     |           |
| seats                          | S      | S   | S         |
| Walk-thru, tempered-glass      |        |     |           |
| windshield                     | S      | S   | S         |
| Heavy-duty gunwale molding     | S      | S   | S         |
| Stainless steel steering wheel | S      | S   | S         |
| Covered instrument panel       | S<br>S | S   | 5 5 5 5 5 |
| Lockable glove box             | S      | S   | S         |
| Six drink holders              | S      |     | S         |
| Eight drink holders            |        | S   |           |
| Pedestal chairs                | S      | S   | S         |
| Cockpit side-storage shelves   | S      | S   | S         |
| Helm and companion side-       |        |     |           |
| storage shelves                | S      | S   | S         |
| 40-gallon aluminum gas tank    | S      | S   | S<br>S    |
| Removable stern light          | S      | S   | S         |
| Hydraulic steering             |        |     | S         |
| Mechanical steering            | S      |     |           |
| Power steering                 |        | S   |           |
| Level floatation               | S      |     | S         |
| Basic floatation               |        | S   |           |
| International lighting         | S      | S   | S         |
| BIA approved ventilation       |        | S   | S         |
| Automatic bilge pump           | S      | S   | 8 8 8     |
| Removable aft-seat cushions    | S      | S   | S         |
| Large, lockable, starboard     |        |     |           |
| console storage                |        |     |           |
| compartment                    | S      | S   | S         |

### 20' Overnighter Layout

Cabin interior, forward

Bow anchor locker

Returning to port at nightfall in the 205 Overnighter (Inboard/Outboard).

Instrument panel (205)

Non-skid, recessed walkaround

Insulated fish box (starboard)