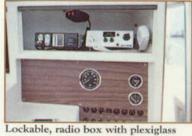

## Standard Features

Marinium deck hardware
Stainless steel bow rail
Bow anchor locker
Walk-thru tempered-glass
windshield
Two, lockable walk-thru
storage compartments
Lockable, port console radio
box
Heavy-duty gunwale molding
Stainless steel steering wheel
Covered instrument panel
Helm station drink holders (2)
Pedestal chairs
Non-skid fiberglass-lined cockpit
Helm station side shelves
Helm station side shelves