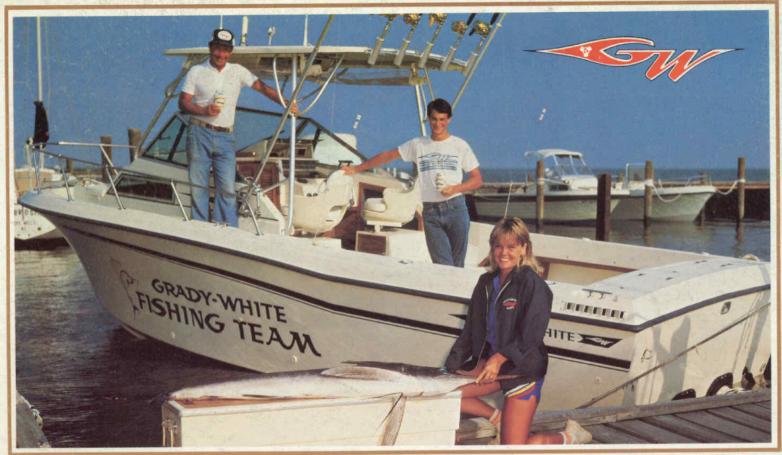

# 19' Tournament Series

Available in Outboard, Inboard/Outboard and Sea Drive. Stern design for each power option shown on opposite page.

Running out for a day of fishing in the 190 Tournament (Outboard) dual console.

Port console storage

Helm station

Family fishing expedition in the 198 Tournament (Sea Drive) dual console.

Cockpit forward

Bow-area insulated icebox

| Cockpit & Deck                 | 190    | 197 | 198       |
|--------------------------------|--------|-----|-----------|
| Marinium deck hardware         | S      | S   | S         |
| Stainless steel bow rail       | S      | S   | S         |
| Bow seat storage compartment   | S      | S   | SSS       |
| Bow seat icebox                | S      | S   | S         |
| Bow anchor locker              | S      | S   | S         |
| Two, removable bow-cushion     |        |     |           |
| seats                          | S      | S   | S         |
| Walk-thru, tempered-glass      |        |     |           |
| windshield                     | S      | S   | S         |
| Heavy-duty gunwale molding     | S      | S   | S         |
| Stainless steel steering wheel | S      | S   | S         |
| Covered instrument panel       | S<br>S | S   | 5 5 5 5 5 |
| Lockable glove box             | S      | S   | S         |
| Six drink holders              | S      |     | S         |
| Eight drink holders            |        | S   |           |
| Pedestal chairs                | S      | S   | S         |
| Cockpit side-storage shelves   | S      | S   | S         |
| Helm and companion side-       |        |     |           |
| storage shelves                | S      | S   | S         |
| 40-gallon aluminum gas tank    | S      | S   | S<br>S    |
| Removable stern light          | S      | S   | S         |
| Hydraulic steering             |        |     | S         |
| Mechanical steering            | S      |     |           |
| Power steering                 |        | S   |           |
| Level floatation               | S      |     | S         |
| Basic floatation               |        | S   |           |
| International lighting         | S      | S   | S         |
| BIA approved ventilation       |        | S   | S         |
| Automatic bilge pump           | S      | S   | 8 8 8     |
| Removable aft-seat cushions    | S      | S   | S         |
| Large, lockable, starboard     |        |     |           |
| console storage                |        |     |           |
| compartment                    | S      | S   | S         |