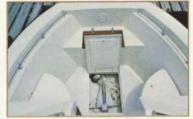

### 20' Overnighter Layout

Cabin interior, forward

Bow anchor locker

Returning to port at nightfall in the 205 Overnighter (Inboard/Outboard).

Instrument panel (205)

Non-skid, recessed walkaround

Insulated fish box (starboard)