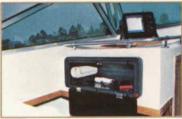

Port console storage

Helm station

Family fishing expedition in the 198 Tournament (Sea Drive) dual console.

Cockpit forward

Bow-area insulated icebox

| Cockpit & Deck                 | 190    | 197 | 198       |
|--------------------------------|--------|-----|-----------|
| Marinium deck hardware         | S      | S   | S         |
| Stainless steel bow rail       | S      | S   | S         |
| Bow seat storage compartment   | S      | S   | SSS       |
| Bow seat icebox                | S      | S   | S         |
| Bow anchor locker              | S      | S   | S         |
| Two, removable bow-cushion     |        |     |           |
| seats                          | S      | S   | S         |
| Walk-thru, tempered-glass      |        |     |           |
| windshield                     | S      | S   | S         |
| Heavy-duty gunwale molding     | S      | S   | S         |
| Stainless steel steering wheel | S      | S   | S         |
| Covered instrument panel       | S<br>S | S   | 5 5 5 5 5 |
| Lockable glove box             | S      | S   | S         |
| Six drink holders              | S      |     | S         |
| Eight drink holders            |        | S   |           |
| Pedestal chairs                | S      | S   | S         |
| Cockpit side-storage shelves   | S      | S   | S         |
| Helm and companion side-       |        |     |           |
| storage shelves                | S      | S   | S         |
| 40-gallon aluminum gas tank    | S      | S   | S<br>S    |
| Removable stern light          | S      | S   | S         |
| Hydraulic steering             |        |     | S         |
| Mechanical steering            | S      |     |           |
| Power steering                 |        | S   |           |
| Level floatation               | S      |     | S         |
| Basic floatation               |        | S   |           |
| International lighting         | S      | S   | S         |
| BIA approved ventilation       |        | S   | S         |
| Automatic bilge pump           | S      | S   | 8 8 8     |
| Removable aft-seat cushions    | S      | S   | S         |
| Large, lockable, starboard     |        |     |           |
| console storage                |        |     |           |
| compartment                    | S      | S   | S         |

### 20' Overnighter Layout

Cabin interior, forward

Bow anchor locker

Returning to port at nightfall in the 205 Overnighter (Inboard/Outboard).

Instrument panel (205)

Non-skid, recessed walkaround

Insulated fish box (starboard)