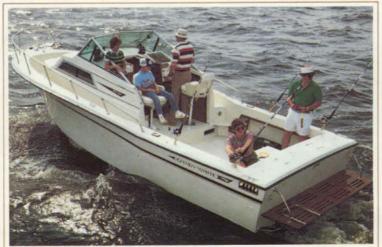

# 19' Tournament Series

Available in Outboard, Inboard/Outboard and Sea Drive. Stern design for each power option shown on opposite page.

Running out for a day of fishing in the 190 Tournament (Outboard) dual console.