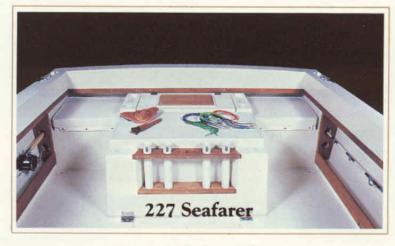

Port console storage

Helm station

Family fishing expedition in the 198 Tournament (Sea Drive) dual console.

Cockpit forward

Bow-area insulated icebox

| Cockpit & Deck                 | 190    | 197 | 198       |
|--------------------------------|--------|-----|-----------|
| Marinium deck hardware         | S      | S   | S         |
| Stainless steel bow rail       | S      | S   | S         |
| Bow seat storage compartment   | S      | S   | SSS       |
| Bow seat icebox                | S      | S   | S         |
| Bow anchor locker              | S      | S   | S         |
| Two, removable bow-cushion     |        |     |           |
| seats                          | S      | S   | S         |
| Walk-thru, tempered-glass      |        |     |           |
| windshield                     | S      | S   | S         |
| Heavy-duty gunwale molding     | S      | S   | S         |
| Stainless steel steering wheel | S      | S   | S         |
| Covered instrument panel       | S<br>S | S   | 5 5 5 5 5 |
| Lockable glove box             | S      | S   | S         |
| Six drink holders              | S      |     | S         |
| Eight drink holders            |        | S   |           |
| Pedestal chairs                | S      | S   | S         |
| Cockpit side-storage shelves   | S      | S   | S         |
| Helm and companion side-       |        |     |           |
| storage shelves                | S      | S   | S         |
| 40-gallon aluminum gas tank    | S      | S   | S<br>S    |
| Removable stern light          | S      | S   | S         |
| Hydraulic steering             |        |     | S         |
| Mechanical steering            | S      |     |           |
| Power steering                 |        | S   |           |
| Level floatation               | S      |     | S         |
| Basic floatation               |        | S   |           |
| International lighting         | S      | S   | S         |
| BIA approved ventilation       |        | S   | S         |
| Automatic bilge pump           | S      | S   | 8 8 8     |
| Removable aft-seat cushions    | S      | S   | S         |
| Large, lockable, starboard     |        |     |           |
| console storage                |        |     |           |
| compartment                    | S      | S   | S         |

| Fishing Features                                                              |   |   |   |
|-------------------------------------------------------------------------------|---|---|---|
| Non-skid fiberglass liner                                                     | S | S | S |
| Self-bailing cockpit                                                          | S | S | S |
| Horizontal rod racks                                                          | S | S | S |
| Removable floor fishwell                                                      | S | S | S |
| Insulated engine box w/drink<br>holders and 4 vertical rod<br>storage holders |   |   |   |
| Rigging area w/cutting board<br>and drink holders                             |   | S | S |
| Removable, tackle-storage                                                     |   |   |   |
| tray                                                                          |   |   | S |
| Four, vertical rod-storage                                                    |   |   |   |
| holders                                                                       |   |   | S |