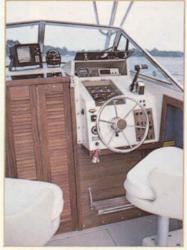

### 20' Overnighter Layout

Cabin interior, forward

Bow anchor locker

Returning to port at nightfall in the 205 Overnighter (Inboard/Outboard).

Instrument panel (205)

Non-skid, recessed walkaround

Insulated fish box (starboard)