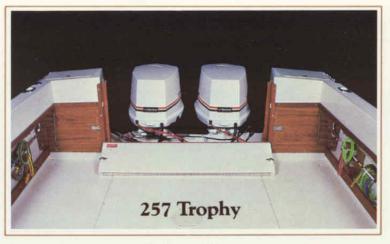

# 19' Tournament Series

Available in Outboard, Inboard/Outboard and Sea Drive. Stern design for each power option shown on opposite page.

Running out for a day of fishing in the 190 Tournament (Outboard) dual console.