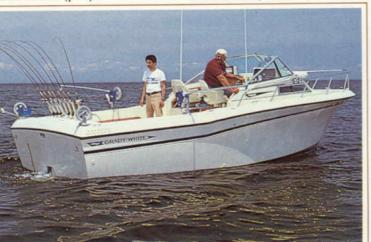

# 19' Tournament Series

Available in Outboard, Inboard/Outboard and Sea Drive. Stern design for each power option shown on opposite page.

Running out for a day of fishing in the 190 Tournament (Outboard) dual console.