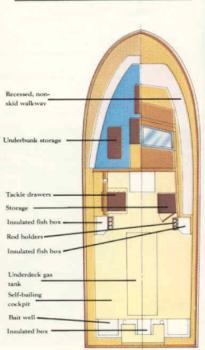

### 20' Overnighter Layout

Cabin interior, forward

Bow anchor locker

Returning to port at nightfall in the 205 Overnighter (Inboard/Outboard).

Instrument panel (205)

Non-skid, recessed walkaround

Insulated fish box (starboard)

| Cabin                          | 204-        | C 205 | 20      |
|--------------------------------|-------------|-------|---------|
| Vinyl-covered, foam bunk       |             |       |         |
| cushions                       | S           | S     | S       |
| Lamp                           | S           | S     | S       |
| Under-bunk storage             |             |       |         |
| compartments (3)               | S<br>S<br>S | S     | S       |
| Teak, lockable door            | S           | S     | SSSS    |
| Fiberglass liner               | S           | S     | S       |
| Nylon headliner                | S           | S     | S       |
| Sliding, side windows          | S           | S     | S       |
| Four, cabin rod-storage        |             |       |         |
| holders                        | S           | S     | S       |
| Cockpit and Deck               |             |       |         |
| Marinium deck hardware         | S           | S     | S       |
| Stainless steel bow rail       | S           | S     | S       |
| Bow anchor locker              |             |       |         |
| w/cushion seat                 | S           | S     | S       |
| Ventilating windshield         |             |       |         |
| w/tempered-glass               | S           | S     | S       |
| Heavy-duty gunwale             |             |       |         |
| molding                        | S           | S     | S       |
| Stainless steel steering wheel | S           | S     | S       |
| Covered instrument panel       | S<br>S<br>S | SSS   | S       |
| Pedestal chairs                | S           | S     | S       |
| Side-storage shelves           | S           | S     | S       |
| Spring line cleats             | S           | S     | 8888888 |
| Port and starboard footrests   | S           | S     | S       |
| ockable storage under          |             |       |         |
| helm seat                      | S           | S     | S       |
| Two battery-storage            |             |       |         |
| compartments                   | S           |       |         |
| Hydraulic steering             |             |       | S       |
| Power steering                 |             | S     |         |
| Mechanical steering            | S           |       |         |
| Basic floatation               | S           | S     | S       |
| International lighting         | S           | S     | S       |
| BIA approved ventilation       |             | S     | S       |
|                                |             |       |         |
| Fishing Features               |             |       |         |
| Non-skid fiberglass liner      | S           | S     | S       |
| Self-bailing cockpit           | S           | S     | S       |
| Lockable, tackle drawers       |             |       |         |
| under companion seat           | S           | S     | S       |
| 55-gallon aluminum gas         |             |       |         |
| tank                           | S           | S     | S       |
| Iwo, removable aft bait        |             |       |         |
| wells                          | S           |       |         |
| Iwo, large, overboard-         |             |       |         |
| draining cockpit fish          |             |       |         |
| boxes                          | S           | S     | S       |
| Insulated engine box w/drink   |             |       |         |