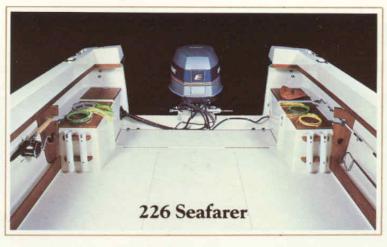

# 19' Tournament Series

Available in Outboard, Inboard/Outboard and Sea Drive. Stern design for each power option shown on opposite page.

Running out for a day of fishing in the 190 Tournament (Outboard) dual console.

Port console storage

Helm station

Family fishing expedition in the 198 Tournament (Sea Drive) dual console.

Cockpit forward

Bow-area insulated icebox

| Cockpit & Deck                 | 190    | 197 | 198       |
|--------------------------------|--------|-----|-----------|
| Marinium deck hardware         | S      | S   | S         |
| Stainless steel bow rail       | S      | S   | S         |
| Bow seat storage compartment   | S      | S   | SSS       |
| Bow seat icebox                | S      | S   | S         |
| Bow anchor locker              | S      | S   | S         |
| Two, removable bow-cushion     |        |     |           |
| seats                          | S      | S   | S         |
| Walk-thru, tempered-glass      |        |     |           |
| windshield                     | S      | S   | S         |
| Heavy-duty gunwale molding     | S      | S   | S         |
| Stainless steel steering wheel | S      | S   | S         |
| Covered instrument panel       | S<br>S | S   | 5 5 5 5 5 |
| Lockable glove box             | S      | S   | S         |
| Six drink holders              | S      |     | S         |
| Eight drink holders            |        | S   |           |
| Pedestal chairs                | S      | S   | S         |
| Cockpit side-storage shelves   | S      | S   | S         |
| Helm and companion side-       |        |     |           |
| storage shelves                | S      | S   | S         |
| 40-gallon aluminum gas tank    | S      | S   | S<br>S    |
| Removable stern light          | S      | S   | S         |
| Hydraulic steering             |        |     | S         |
| Mechanical steering            | S      |     |           |
| Power steering                 |        | S   |           |
| Level floatation               | S      |     | S         |
| Basic floatation               |        | S   |           |
| International lighting         | S      | S   | S         |
| BIA approved ventilation       |        | S   | S         |
| Automatic bilge pump           | S      | S   | 8 8 8     |
| Removable aft-seat cushions    | S      | S   | S         |
| Large, lockable, starboard     |        |     |           |
| console storage                |        |     |           |
| compartment                    | S      | S   | S         |