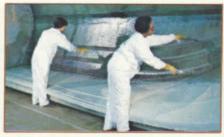

3. Hand-laid fiberglass mat and woven roving means a stronger, safer hull and deck. The hand lay-up process gives control of the fiberglass-toresin ratio, insuring the uniform strength we require.

4. Stringers are encapsulated in resin and fiberglass and glassed into place while the hull cures in its mold. This gives your hull permanent strength and shape.

 Strategic cavities in the hull and deck are filled with polyurethane spray which adds floatation, sound absorption, thermal insulation and hull strength.

6. Before the hull, deck and liner are assembled, our quality control people detect and repair the smallest flaws.