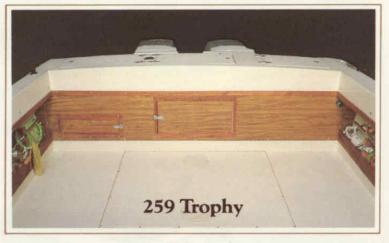

it w/non-                              |   |   |   |  |
| skid fiberglass floor                                    | S | S | S |  |



Cockpit tackle-drawers



#### Outboard Stern

| Center Line Length    | 25'4" | Hull Draft   | 19"       |
|-----------------------|-------|--------------|-----------|
| Beam Amidships        | 9'6"  | Maximum H.P. | 400 h.p.  |
| Transom Height (Twin) | 25"   | Weight       | 4075 lbs. |
| Transom Width         | 108"  |              |           |



#### Inboard/Outboard Stern

| Center Line Length | 25'4" | Transom Width            | 108"      |
|--------------------|-------|--------------------------|-----------|
| Beam Amidships     | 9' 6" | Hull Draft               | 19"       |
| Transom Height     | 52"   | Weight (w/Dual 170 H.P.) | 5500 lbs. |



#### Sea Drive Stern

| Center Line Length | 25'4" | Transom Width           | 108"          |
|--------------------|-------|-------------------------|---------------|
| Beam Amidships     | 9'6"  | Hull Draft              | 19"           |
| Transom Height     | 52"   | Weight (w/Twin 2.5 Litt | re) 5130 lbs. |

## **Factory Options**

| General                                   | 257 | 258 | 259 |
|-------------------------------------------|-----|-----|-----|
| Windshield wiper(s)                       | 0   | 0   | 0   |
| Marine head                               | 0   | 0   | 0   |
| Rod holders (4) flush mounted             | 1   |     |     |
| marinium                                  | 0   | 0   | 0   |
| Outrigger kit (15-feet)                   | 0   | 0   | 0   |
| Outrigger