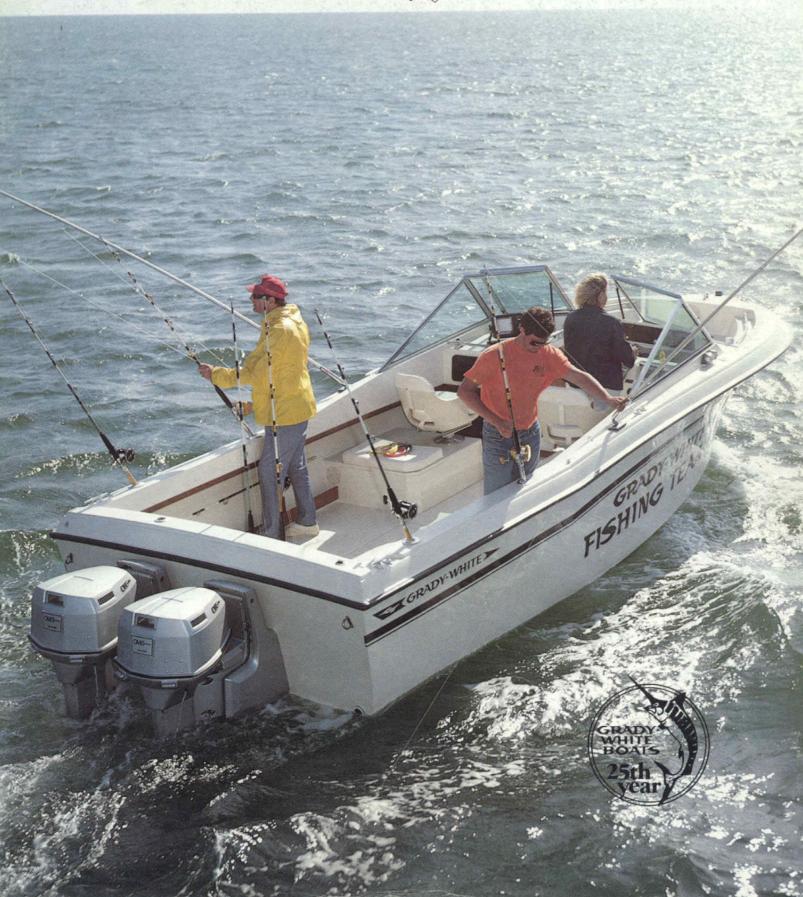

# 19' Tournament Series

Available in Outboard, Inboard/Outboard and Sea Drive. Stern design for each power option shown on opposite page.

Running out for a day of fishing in the 190 Tournament (Outboard) dual console.