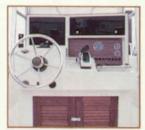

Port console storage

Helm station

Family fishing expedition in the 198 Tournament (Sea Drive) dual console.

Cockpit forward

Bow-area insulated icebox

| Cockpit & Deck                 | 190    | 197 | 198       |
|--------------------------------|--------|-----|-----------|
| Marinium deck hardware         | S      | S   | S         |
| Stainless steel bow rail       | S      | S   | S         |
| Bow seat storage compartment   | S      | S   | SSS       |
| Bow seat icebox                | S      | S   | S         |
| Bow anchor locker              | S      | S   | S         |
| Two, removable bow-cushion     |        |     |           |
| seats                          | S      | S   | S         |
| Walk-thru, tempered-glass      |        |     |           |
| windshield                     | S      | S   | S         |
| Heavy-duty gunwale molding     | S      | S   | S         |
| Stainless steel steering wheel | S      | S   | S         |
| Covered instrument panel       | S<br>S | S   | 5 5 5 5 5 |
| Lockable glove box             | S      | S   | S         |
| Six drink holders              | S      |     | S         |
| Eight drink holders            |        | S   |           |
| Pedestal chairs                | S      | S   | S         |
| Cockpit side-storage shelves   | S      | S   | S         |
| Helm and companion side-       |        |     |           |
| storage shelves                | S      | S   | S         |
| 40-gallon aluminum gas tank    | S      | S   | S<br>S    |
| Removable stern light          | S      | S   | S         |
| Hydraulic steering             |        |     | S         |
| Mechanical steering            | S      |     |           |
| Power steering                 |        | S   |           |
| Level floatation               | S      |     | S         |
| Basic floatation               |        | S   |           |
| International lighting         | S      | S   | S         |
| BIA approved ventilation       |        | S   | S         |
| Automatic bilge pump           | S      | S   | 8 8 8     |
| Removable aft-seat cushions    | S      | S   | S         |
| Large, lockable, starboard     |        |     |           |
| console storage                |        |     |           |
| compartment                    | S      | S   | S         |