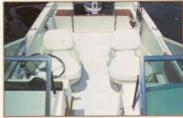

## Standard Features

Marinium deck hardware
Stainless steel bow rail
Bow anchor locker
Walk-thru tempered-glass
windshield
Two, lockable walk-thru
storage compartments
Lockable, port console radio
box
Heavy-duty gunwale molding
Stainless steel steering wheel
Covered instrument panel
Helm station drink holders (2)
Pedestal chairs
Non-skid fiberglass-lined cockpit
Helm station side shelves
Helm station side shelves

Companion seat grab rail 30-gallon aluminum gas tank Removable stern light Battery storage compartment Removable, aft bait well Fold-down motor-well bulkhead Mechanical steering Level floatation International lighting Self-bailing cockpit Vertical rod-storage holders (6)