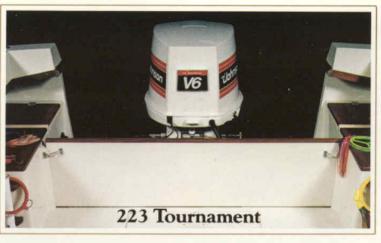

art bow fishbox (or ice     |   |   |   |
| box) w/overboard drain           | S | S | S |
| Self-bailing cockpit             | S | S | S |
| Horizontal rod racks             | S | S | S |
| Two, aft cockpit, insulated fish |   |   |   |
| boxes w/overboard drains         | S |   |   |
| Fold-down motor well             |   |   |   |
| bulkhead                         | S |   |   |
| Insulated engine box w/drink     |   |   |   |
| holders and 4 vertical rod-      |   |   |   |
| storage holders                  |   | S |   |
| Rigging area w/cutting board     |   |   |   |
| and drink holders                |   | S | S |
| Removable, tackle-storage        |   |   |   |
|                                  |   |   |   |



Removable, tackle tray (225)

tray 4 vertical rod-storage holders S



#### Outboard Stern

| Center Line Length      | 22' | Hull Draft   | 14"       |
|-------------------------|-----|--------------|-----------|
| Beam Amidships          | 96" | Maximum H.P. | 280 h.p.  |
| Transom Height (Single) | 25" | Weight       | 2400 lbs. |
| Transom Width           | 94" | -            |           |



#### Inboard/Outboard Stern

| Center Line Length | 22' | Transom Width       | 94"       |
|--------------------|-----|---------------------|-----------|
| Beam Amidships     | 96" | Hull Draft          | 14"       |
| Transom Height     | 47" | Weight (w/170 H.P.) | 3200 lbs. |



#### Sea Drive Stern

| Center Line Length | 22' | Transom Width        | 94"       |
|--------------------|-----|----------------------|-----------|
| Beam Amidships     | 96" | Hull D