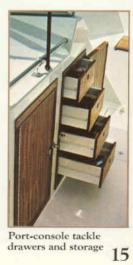

Port console storage

Helm station

Family fishing expedition in the 198 Tournament (Sea Drive) dual console.

Cockpit forward

Bow-area insulated icebox

| Cockpit & Deck                 | 190    | 197 | 198       |
|--------------------------------|--------|-----|-----------|
| Marinium deck hardware         | S      | S   | S         |
| Stainless steel bow rail       | S      | S   | S         |
| Bow seat storage compartment   | S      | S   | SSS       |
| Bow seat icebox                | S      | S   | S         |
| Bow anchor locker              | S      | S   | S         |
| Two, removable bow-cushion     |        |     |           |
| seats                          | S      | S   | S         |
| Walk-thru, tempered-glass      |        |     |           |
| windshield                     | S      | S   | S         |
| Heavy-duty gunwale molding     | S      | S   | S         |
| Stainless steel steering wheel | S      | S   | S         |
| Covered instrument panel       | S<br>S | S   | 5 5 5 5 5 |
| Lockable glove box             | S      | S   | S         |
| Six drink holders              | S      |     | S         |
| Eight drink holders            |        | S   |           |
| Pedestal chairs                | S      | S   | S         |
| Cockpit side-storage shelves   | S      | S   | S         |
| Helm and companion side-       |        |     |           |
| storage shelves                | S      | S   | S         |
| 40-gallon aluminum gas tank    | S      | S   | S<br>S    |
| Removable stern light          | S      | S   | S         |
| Hydraulic steering             |        |     | S         |
| Mechanical steering            | S      |     |           |
| Power steering                 |        | S   |           |
| Level floatation               | S      |     | S         |
| Basic floatation               |        | S   |           |
| International lighting         | S      | S   | S         |
| BIA approved ventilation       |        | S   | S         |
| Automatic bilge pump           | S      | S   | 8 8 8     |
| Removable aft-seat cushions    | S      | S   | S         |
| Large, lockable, starboard     |        |     |           |
| console storage                |        |     |           |
| compartment                    | S      | S   | S         |

Starboard console storage