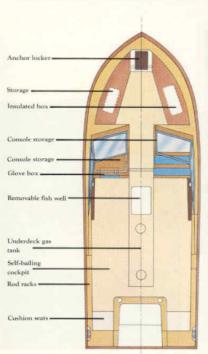

## Standard Features

Marinium deck hardware
Stainless steel bow rail
Bow anchor locker
Walk-thru tempered-glass
windshield
Two, lockable walk-thru
storage compartments
Lockable, port console radio
box
Heavy-duty gunwale molding
Stainless steel steering wheel
Covered instrument panel
Helm station drink holders (2)
Pedestal chairs
Non-skid fiberglass-lined cockpit
Helm station side shelves
Helm station side shelves

Companion seat grab rail 30-gallon aluminum gas tank Removable stern light Battery storage compartment Removable, aft bait well Fold-down motor-well bulkhead Mechanical steering Level floatation International lighting Self-bailing cockpit Vertical rod-storage holders (6)

Port console storage

Helm station

Family fishing expedition in the 198 Tournament (Sea Drive) dual console.

Cockpit forward

Bow-area insulated icebox

| Cockpit & Deck                 | 190    | 197 | 198       |
|--------------------------------|--------|-----|-----------|
| Marinium deck hardware         | S      | S   | S         |
| Stainless steel bow rail       | S      | S   | S         |
| Bow seat storage compartment   | S      | S   | SSS       |
| Bow seat icebox                | S      | S   | S         |
| Bow anchor locker              | S      | S   | S         |
| Two, removable bow-cushion     |        |     |           |
| seats                          | S      | S   | S         |
| Walk-thru, tempered-glass      |        |     |           |
| windshield                     | S      | S   | S         |
| Heavy-duty gunwale molding     | S      | S   | S         |
| Stainless steel steering wheel | S      | S   | S         |
| Covered instrument panel       | S<br>S | S   | 5 5 5 5 5 |
| Lockable glove box             | S      | S   | S         |
| Six drink holders              | S      |     | S         |
| Eight drink holders            |        | S   |           |
| Pedestal chairs                | S      | S   | S         |
| Cockpit side-storage shelves   | S      | S   | S         |
| Helm and companion side-       |        |     |           |
| storage shelves                | S      | S   | S         |
| 40-gallon aluminum gas tank    | S      | S   | S<br>S    |
| Removable stern light          | S      | S   | S         |
| Hydraulic steering             |        |     | S         |
| Mechanical steering            | S      |     |           |
| Power steering                 |        | S   |           |
| Level floatation               | S      |     | S         |
| Basic floatation               |        | S   |           |
| International lighting         | S      | S   | S         |
| BIA approved ventilation       |        | S   | S         |
| Automatic bilge pump           | S      | S   | 8 8 8     |
| Removable aft-seat cushions    | S      | S   | S         |
| Large, lockable, starboard     |        |     |           |
| console storage                |        |     |           |
| compartment                    | S      | S   | S         |

| Fishing Features                                                              |   |   |   |
|-------------------------------------------------------------------------------|---|---|---|
| Non-skid fiberglass liner                                                     | S | S | S |
| Self-bailing cockpit                                                          | S | S | S |
| Horizontal rod racks                                                          | S | S | S |
| Removable floor fishwell                                                      | S | S | S |
| Insulated engine box w/drink<br>holders and 4 vertical rod<br>storage holders |   |   |   |
| Rigging area w/cutting board<br>and drink holders                             |   | S | S |
| Removable, tackle-storage                                                     |   |   |   |
| tray                                                                          |   |   | S |
| Four, vertical rod-storage                                                    |   |   |   |
| holders                                                                       |   |   | S |