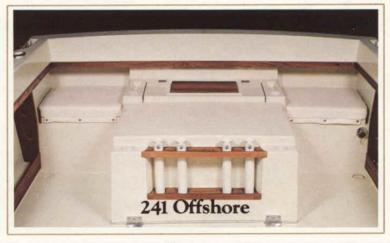

| holders and 4 vertical rod-     |   |   |   |
| storage holders                 |   | S |   |
| Rigging area w/cutting board    |   |   |   |
| and 2 drink holders             |   | S | S |
| Removable, tackle-storage       |   |   |   |
| tray                            |   |   | S |
| Four vertical rod-storage       |   |   |   |
| holders                         | S |   | S |
|                                 |   |   |   |



Insulated fish box



#### Outboard Stern

| Center Line Length      | 24'1" | Transom Width | 94"       |
|-------------------------|-------|---------------|-----------|
| Beam Amidships          | 96"   | Hull Draft    | 16"       |
| Transom Height (Single) | 25"   | Maximum H.P.  | 280 h.p.  |
| Transom Height (Twin)   | 20"   | Weight        | 2900 lbs. |



#### Inboard/Outboard Stern

| Center Line Length | 24'1" | Transom Width       | 94"       |
|--------------------|-------|---------------------|-----------|
| Beam Amidships     | 96"   | Hull Draft          | 16"       |
| Transom Height     | 49"   | Weight (w/260 H.P.) | 4000 lbs. |



#### Sea Drive Stern

| Center Line Length | 24'1" | Transom Width        | 94"       |
|--------------------|-------|----------------------|-----------|
| Beam Amidships     | 96"   | Hull Draft           | 16"       |
| Transom Height     | 49"   | Weight (w/2.6 Litre) | 3500 lbs. |

# **Factory Options**

| General                       | 240 | 241 | 242 |
|-------------------------------|-----|-----|-----|
| Windshield wiper(s)           | 0   | 0   | 0   |
| Marine head                   | 0   |