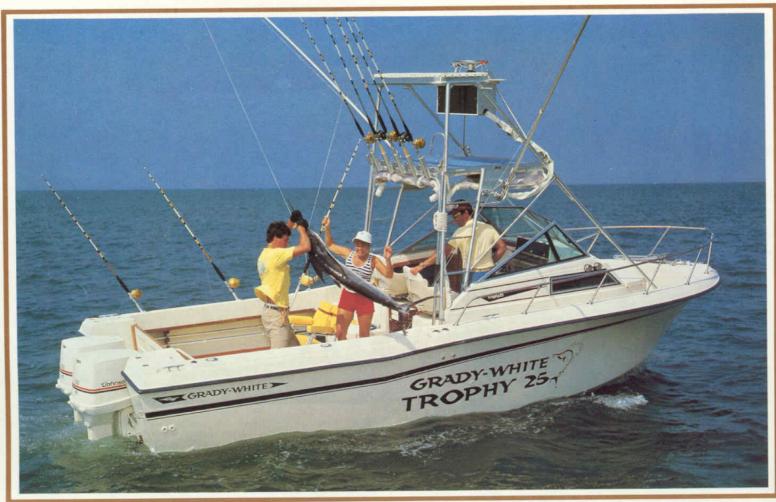

# 19' Tournament Series

Available in Outboard, Inboard/Outboard and Sea Drive. Stern design for each power option shown on opposite page.

Running out for a day of fishing in the 190 Tournament (Outboard) dual console.

Port console storage

Helm station

Family fishing expedition in the 198 Tournament (Sea Drive) dual console.

Cockpit forward

Bow-area insulated icebox

| Cockpit & Deck                 | 190    | 197 | 198       |
|--------------------------------|--------|-----|-----------|
| Marinium deck hardware         | S      | S   | S         |
| Stainless steel bow rail       | S      | S   | S         |
| Bow seat storage compartment   | S      | S   | SSS       |
| Bow seat icebox                | S      | S   | S         |
| Bow anchor locker              | S      | S   | S         |
| Two, removable bow-cushion     |        |     |           |
| seats                          | S      | S   | S         |
| Walk-thru, tempered-glass      |        |     |           |
| windshield                     | S      | S   | S         |
| Heavy-duty gunwale molding     | S      | S   | S         |
| Stainless steel steering wheel | S      | S   | S         |
| Covered instrument panel       | S<br>S | S   | 5 5 5 5 5 |
| Lockable glove box             | S      | S   | S         |
| Six drink holders              | S      |     | S         |
| Eight drink holders            |        | S   |           |
| Pedestal chairs                | S      | S   | S         |
| Cockpit side-storage shelves   | S      | S   | S         |
| Helm and companion side-       |        |     |           |
| storage shelves                | S      | S   | S         |
| 40-gallon aluminum gas tank    | S      | S   | S<br>S    |
| Removable stern light          | S      | S   | S         |
| Hydraulic steering             |        |     | S         |
| Mechanical steering            | S      |     |           |
| Power steering                 |        | S   |           |
| Level floatation               | S      |     | S         |
| Basic floatation               |        | S   |           |
| International lighting         | S      | S   | S         |
| BIA approved ventilation       |        | S   | S         |
| Automatic bilge pump           | S      | S   | 8 8 8     |
| Removable aft-seat cushions    | S      | S   | S         |
| Large, lockable, starboard     |        |     |           |
| console storage                |        |     |           |
| compartment                    | S      | S   | S         |