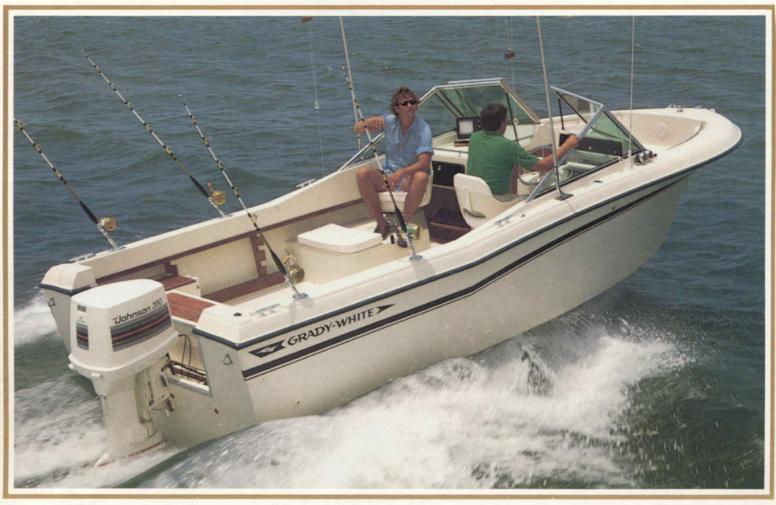

# 19' Tournament Series

Available in Outboard, Inboard/Outboard and Sea Drive. Stern design for each power option shown on opposite page.

Running out for a day of fishing in the 190 Tournament (Outboard) dual console.

Port console storage

Helm station

Family fishing expedition in the 198 Tournament (Sea Drive) dual console.

Cockpit forward

Bow-area insulated icebox

| Cockpit & Deck                 | 190    | 197 | 198       |
|--------------------------------|--------|-----|-----------|
| Marinium deck hardware         | S      | S   | S         |
| Stainless steel bow rail       | S      | S   | S         |
| Bow seat storage compartment   | S      | S   | SSS       |
| Bow seat icebox                | S      | S   | S         |
| Bow anchor locker              | S      | S   | S         |
| Two, removable bow-cushion     |        |     |           |
| seats                          | S      | S   | S         |
| Walk-thru, tempered-glass      |        |     |           |
| windshield                     | S      | S   | S         |
| Heavy-duty gunwale molding     | S      | S   | S         |
| Stainless steel steering wheel | S      | S   | S         |
| Covered instrument panel       | S<br>S | S   | 5 5 5 5 5 |
| Lockable glove box             | S      | S   | S         |
| Six drink holders              | S      |     | S         |
| Eight drink holders            |        | S   |           |
| Pedestal chairs                | S      | S   | S         |
| Cockpit side-storage shelves   | S      | S   | S         |
| Helm and companion side-       |        |     |           |
| storage shelves                | S      | S   | S         |
| 40-gallon aluminum gas tank    | S      | S   | S<br>S    |
| Removable stern light          | S      | S   | S         |
| Hydraulic steering             |        |     | S         |
| Mechanical steering            | S      |     |           |
| Power steering                 |        | S   |           |
| Level floatation               | S      |     | S         |
| Basic floatation               |        | S   |           |
| International lighting         | S      | S   | S         |
| BIA approved ventilation       |        | S   | S         |
| Automatic bilge pump           | S      | S   | 8 8 8     |
| Removable aft-seat cushions    | S      | S   | S         |
| Large, lockable, starboard     |        |     |           |
| console storage                |        |     |           |
| compartment                    | S      | S   | S         |