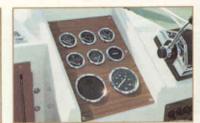

Port console storage

Helm station

Family fishing expedition in the 198 Tournament (Sea Drive) dual console.

Cockpit forward

Bow-area insulated icebox

| Cockpit & Deck                 | 190    | 197 | 198       |
|--------------------------------|--------|-----|-----------|
| Marinium deck hardware         | S      | S   | S         |
| Stainless steel bow rail       | S      | S   | S         |
| Bow seat storage compartment   | S      | S   | SSS       |
| Bow seat icebox                | S      | S   | S         |
| Bow anchor locker              | S      | S   | S         |
| Two, removable bow-cushion     |        |     |           |
| seats                          | S      | S   | S         |
| Walk-thru, tempered-glass      |        |     |           |
| windshield                     | S      | S   | S         |
| Heavy-duty gunwale molding     | S      | S   | S         |
| Stainless steel steering wheel | S      | S   | S         |
| Covered instrument panel       | S<br>S | S   | 5 5 5 5 5 |
| Lockable glove box             | S      | S   | S         |
| Six drink holders              | S      |     | S         |
| Eight drink holders            |        | S   |           |
| Pedestal chairs                | S      | S   | S         |
| Cockpit side-storage shelves   | S      | S   | S         |
| Helm and companion side-       |        |     |           |
| storage shelves                | S      | S   | S         |
| 40-gallon aluminum gas tank    | S      | S   | S<br>S    |
| Removable stern light          | S      | S   | S         |
| Hydraulic steering             |        |     | S         |
| Mechanical steering            | S      |     |           |
| Power steering                 |        | S   |           |
| Level floatation               | S      |     | S         |
| Basic floatation               |        | S   |           |
| International lighting         | S      | S   | S         |
| BIA approved ventilation       |        | S   | S         |
| Automatic bilge pump           | S      | S   | 8 8 8     |
| Removable aft-seat cushions    | S      | S   | S         |
| Large, lockable, starboard     |        |     |           |
| console storage                |        |     |           |
| compartment                    | S      | S   | S         |

### 20' Overnighter Layout

Cabin interior, forward

Bow anchor locker

Returning to port at nightfall in the 205 Overnighter (Inboard/Outboard).

Instrument panel (205)

Non-skid, recessed walkaround

Insulated fish box (starboard)