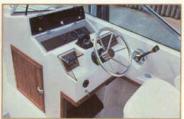

Port console storage

Helm station

Family fishing expedition in the 198 Tournament (Sea Drive) dual console.

Cockpit forward

Bow-area insulated icebox

| Cockpit & Deck                 | 190    | 197 | 198       |
|--------------------------------|--------|-----|-----------|
| Marinium deck hardware         | S      | S   | S         |
| Stainless steel bow rail       | S      | S   | S         |
| Bow seat storage compartment   | S      | S   | SSS       |
| Bow seat icebox                | S      | S   | S         |
| Bow anchor locker              | S      | S   | S         |
| Two, removable bow-cushion     |        |     |           |
| seats                          | S      | S   | S         |
| Walk-thru, tempered-glass      |        |     |           |
| windshield                     | S      | S   | S         |
| Heavy-duty gunwale molding     | S      | S   | S         |
| Stainless steel steering wheel | S      | S   | S         |
| Covered instrument panel       | S<br>S | S   | 5 5 5 5 5 |
| Lockable glove box             | S      | S   | S         |
| Six drink holders              | S      |     | S         |
| Eight drink holders            |        | S   |           |
| Pedestal chairs                | S      | S   | S         |
| Cockpit side-storage shelves   | S      | S   | S         |
| Helm and companion side-       |        |     |           |
| storage shelves                | S      | S   | S         |
| 40-gallon aluminum gas tank    | S      | S   | S<br>S    |
| Removable stern light          | S      | S   | S         |
| Hydraulic steering             |        |     | S         |
| Mechanical steering            | S      |     |           |
| Power steering                 |        | S   |           |
| Level floatation               | S      |     | S         |
| Basic floatation               |        | S   |           |
| International lighting         | S      | S   | S         |
| BIA approved ventilation       |        | S   | S         |
| Automatic bilge pump           | S      | S   | 8 8 8     |
| Removable aft-seat cushions    | S      | S   | S         |
| Large, lockable, starboard     |        |     |           |
| console storage                |        |     |           |
| compartment                    | S      | S   | S         |