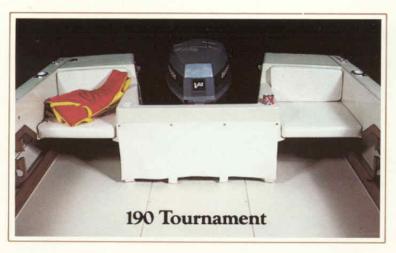

# 19' Tournament Series

Available in Outboard, Inboard/Outboard and Sea Drive. Stern design for each power option shown on opposite page.

Running out for a day of fishing in the 190 Tournament (Outboard) dual console.