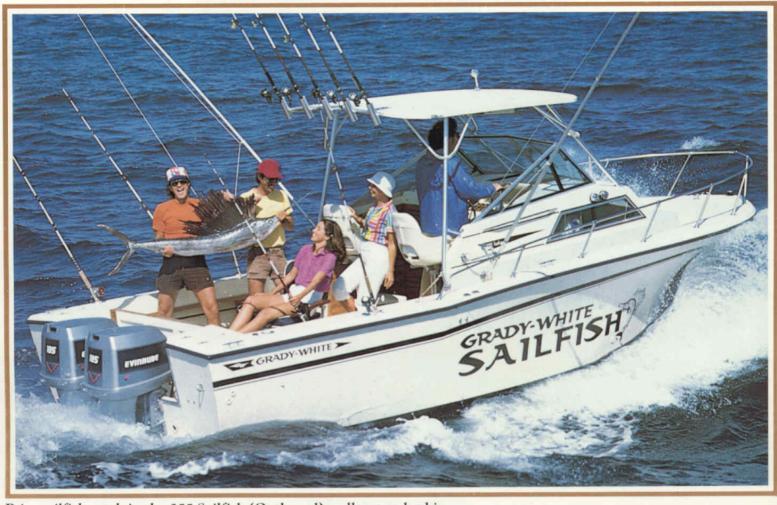

curtain                                           | 0   | 0   | 0 |  |
| Helm station cover                                     | 0   | 0   | 0 |  |
| Bow cover                                              | 0   | 0   | 0 |  |
| Mooring cover                                          | 0   | 0   | 0 |  |
| Pedestal chair cover                                   | 0   | 0   |   |  |
| Hardtop canvas                                         | 0   | 0   | 0 |  |
| Tower canvas                                           | 0   | 0   | 0 |  |
|                                                        |     |     |   |  |



Port-console tackle drawers and storage

# 25' Sailfish Series

Available in Outboard, Inboard/Outboard and Sea Drive. Stern design for each power option shown on opposite page.



Prize sailfish catch in the 255 Sailfish (Outboard) walkaround cabin.

#### 25' Sailfish Layout





Fold-down stove in galley



Cabin interior, forward



Trolling with the entire family in the 254 Sailfish (Inboard/Outboard) walkaround cabin.





Cockpit forward



Horizontal rod racks

| Cabin                        | 255 | 254 | 25 |
|------------------------------|-----|-----|----|
| Sliding windows w/screen     | S   | S   | S  |
| Two fixed, front-cabin       |     |     |    |
| windows                      | S   | S   | S  |
| Underbunk storage            |     |     |    |
| compartments (4)             | S   | S   | S  |
| Liner side shelves           | S   | S   | S  |
| Rod-storage holders (6)      | S   | S   | S  |
| Nylon headliner              | S   | S   | S  |
| Bow