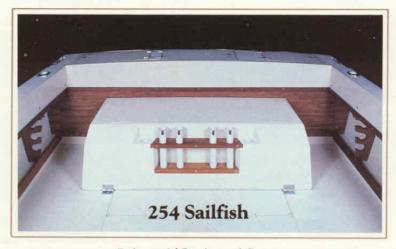

|
| Lockable side compartment    |   |   |   |  |
| w/fishing rig holder racks   | S | S | S |  |
| Horizontal rod racks         | S | S | S |  |
| Aft cockpit tackle drawer    |   |   | S |  |
| Fold-down motor well         |   |   |   |  |
| bulkhead                     | S |   |   |  |
| Washdown pump w/hose         | S |   | S |  |
| Self-bailing cockpit w/non-  |   |   |   |  |
| skid fiberglass floor        | S | S | S |  |



Insulated aft icebox (254,252)



#### Outboard Stern

| Center Line Length    | 25'4" | Hull Draft   | 19"       |
|-----------------------|-------|--------------|-----------|
| Beam Amidships        | 9'6"  | Maximum H.P. | 400 h.p.  |
| Transom Height (Twin) | 25"   | Weight       | 4075 lbs. |
| Transom Width         | 108"  |              |           |



#### Inboard/Outboard Stern

| Center Line Length | 25'4" | Transom Width            | 108"      |
|--------------------|-------|--------------------------|-----------|
| Beam Amidships     | 9'6"  | Hull Draft               | 19"       |
| Transom Height     | 52"   | Weight (w/Dual 170 H.P.) | 5500 lbs. |



#### Sea Drive Stern

| " Hull Daft 19"                     |
|-------------------------------------|
| Weight (w/twin 2.5 Litre) 5130 lbs. |
|                                     |

# **Factory Options**

| General                       | 255 | 254 | 252 |
|-------------------------------|-----|-----|-----|
| Windshield wiper(s)           | 0   | 0   | 0   |
| Marine head                   | 0   | 0   | 0   |
| Rod holders (4) flush-mounted | 1   |     |     |
| marinium