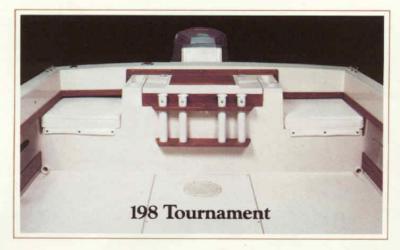

# 19' Tournament Series

Available in Outboard, Inboard/Outboard and Sea Drive. Stern design for each power option shown on opposite page.

Running out for a day of fishing in the 190 Tournament (Outboard) dual console.

Port console storage

Helm station

Family fishing expedition in the 198 Tournament (Sea Drive) dual console.

Cockpit forward

Bow-area insulated icebox

| Cockpit & Deck                 | 190    | 197 | 198       |
|--------------------------------|--------|-----|-----------|
| Marinium deck hardware         | S      | S   | S         |
| Stainless steel bow rail       | S      | S   | S         |
| Bow seat storage compartment   | S      | S   | SSS       |
| Bow seat icebox                | S      | S   | S         |
| Bow anchor locker              | S      | S   | S         |
| Two, removable bow-cushion     |        |     |           |
| seats                          | S      | S   | S         |
| Walk-thru, tempered-glass      |        |     |           |
| windshield                     | S      | S   | S         |
| Heavy-duty gunwale molding     | S      | S   | S         |
| Stainless steel steering wheel | S      | S   | S         |
| Covered instrument panel       | S<br>S | S   | 5 5 5 5 5 |
| Lockable glove box             | S      | S   | S         |
| Six drink holders              | S      |     | S         |
| Eight drink holders            |        | S   |           |
| Pedestal chairs                | S      | S   | S         |
| Cockpit side-storage shelves   | S      | S   | S         |
| Helm and companion side-       |        |     |           |
| storage shelves                | S      | S   | S         |
| 40-gallon aluminum gas tank    | S      | S   | S<br>S    |
| Removable stern light          | S      | S   | S         |
| Hydraulic steering             |        |     | S         |
| Mechanical steering            | S      |     |           |
| Power steering                 |        | S   |           |
| Level floatation               | S      |     | S         |
| Basic floatation               |        | S   |           |
| International lighting         | S      | S   | S         |
| BIA approved ventilation       |        | S   | S         |
| Automatic bilge pump           | S      | S   | 8 8 8     |
| Removable aft-seat cushions    | S      | S   | S         |
| Large, lockable, starboard     |        |     |           |
| console storage                |        |     |           |
| compartment                    | S      | S   | S         |