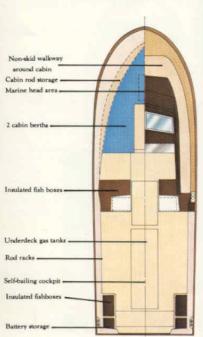

### 20' Overnighter Layout

Cabin interior, forward

Bow anchor locker

Returning to port at nightfall in the 205 Overnighter (Inboard/Outboard).

Instrument panel (205)

Non-skid, recessed walkaround

Insulated fish box (starboard)

| Cabin                          | 204-        | C 205 | 20      |
|--------------------------------|-------------|-------|---------|
| Vinyl-covered, foam bunk       |             |       |         |
| cushions                       | S           | S     | S       |
| Lamp                           | S           | S     | S       |
| Under-bunk storage             |             |       |         |
| compartments (3)               | S<br>S<br>S | S     | S       |
| Teak, lockable door            | S           | S     | SSSS    |
| Fiberglass liner               | S           | S     | S       |
| Nylon headliner                | S           | S     | S       |
| Sliding, side windows          | S           | S     | S       |
| Four, cabin rod-storage        |             |       |         |
| holders                        | S           | S     | S       |
| Cockpit and Deck               |             |       |         |
| Marinium deck hardware         | S           | S     | S       |
| Stainless steel bow rail       | S           | S     | S       |
| Bow anchor locker              |             |       |         |
| w/cushion seat                 | S           | S     | S       |
| Ventilating windshield         |             |       |         |
| w/tempered-glass               | S           | S     | S       |
| Heavy-duty gunwale             |             |       |         |
| molding                        | S           | S     | S       |
| Stainless steel steering wheel | S           | S     | S       |
| Covered instrument panel       | S<br>S<br>S | SSS   | S       |
| Pedestal chairs                | S           | S     | S       |
| Side-storage shelves           | S           | S     | S       |
| Spring line cleats             | S           | S     | 8888888 |
| Port and starboard footrests   | S           | S     | S       |
| ockable storage under          |             |       |         |
| helm seat                      | S           | S     | S       |
| Two battery-storage            |             |       |         |
| compartments                   | S           |       |         |
| Hydraulic steering             |             |       | S       |
| Power steering                 |             | S     |         |
| Mechanical steering            | S           |       |         |
| Basic floatation               | S           | S     | S       |
| International lighting         | S           | S     | S       |
| BIA approved ventilation       |             | S     | S       |
|                                |             |       |         |
| Fishing Features               |             |       |         |
| Non-skid fiberglass liner      | S           | S     | S       |
| Self-bailing cockpit           | S           | S     | S       |
| Lockable, tackle drawers       |             |       |         |
| under companion seat           | S           | S     | S       |
| 55-gallon aluminum gas         |             |       |         |
| tank                           | S           | S     | S       |
| Iwo, removable aft bait        |             |       |         |
| wells                          | S           |       |         |
| Iwo, large, overboard-         |             |       |         |
| draining cockpit fish          |             |       |         |
| boxes                          | S           | S     | S       |
| Insulated engine box w/drink   |             |       |         |