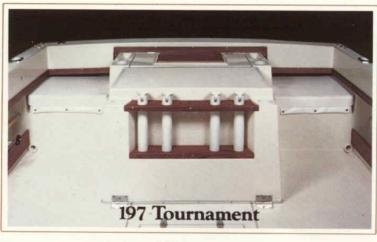

# 19' Tournament Series

Available in Outboard, Inboard/Outboard and Sea Drive. Stern design for each power option shown on opposite page.

Running out for a day of fishing in the 190 Tournament (Outboard) dual console.

Port console storage

Helm station

Family fishing expedition in the 198 Tournament (Sea Drive) dual console.

Cockpit forward

Bow-area insulated icebox

| Cockpit & Deck                 | 190    | 197 | 198       |
|--------------------------------|--------|-----|-----------|
| Marinium deck hardware         | S      | S   | S         |
| Stainless steel bow rail       | S      | S   | S         |
| Bow seat storage compartment   | S      | S   | SSS       |
| Bow seat icebox                | S      | S   | S         |
| Bow anchor locker              | S      | S   | S         |
| Two, removable bow-cushion     |        |     |           |
| seats                          | S      | S   | S         |
| Walk-thru, tempered-glass      |        |     |           |
| windshield                     | S      | S   | S         |
| Heavy-duty gunwale molding     | S      | S   | S         |
| Stainless steel steering wheel | S      | S   | S         |
| Covered instrument panel       | S<br>S | S   | 5 5 5 5 5 |
| Lockable glove box             | S      | S   | S         |
| Six drink holders              | S      |     | S         |
| Eight drink holders            |        | S   |           |
| Pedestal chairs                | S      | S   | S         |
| Cockpit side-storage shelves   | S      | S   | S         |
| Helm and companion side-       |        |     |           |
| storage shelves                | S      | S   | S         |
| 40-gallon aluminum gas tank    | S      | S   | S<br>S    |
| Removable stern light          | S      | S   | S         |
| Hydraulic steering             |        |     | S         |
| Mechanical steering            | S      |     |           |
| Power steering                 |        | S   |           |
| Level floatation               | S      |     | S         |
| Basic floatation               |        | S   |           |
| International lighting         | S      | S   | S         |
| BIA approved ventilation       |        | S   | S         |
| Automatic bilge pump           | S      | S   | 8 8 8     |
| Removable aft-seat cushions    | S      | S   | S         |
| Large, lockable, starboard     |        |     |           |
| console storage                |        |     |           |
| compartment                    | S      | S   | S         |