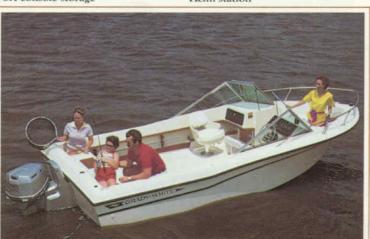

# 19' Tournament Series

Available in Outboard, Inboard/Outboard and Sea Drive. Stern design for each power option shown on opposite page.

Running out for a day of fishing in the 190 Tournament (Outboard) dual console.