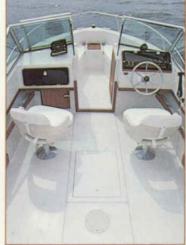

# 19' Tournament Series

Available in Outboard, Inboard/Outboard and Sea Drive. Stern design for each power option shown on opposite page.

Running out for a day of fishing in the 190 Tournament (Outboard) dual console.

Port console storage

Helm station

Family fishing expedition in the 198 Tournament (Sea Drive) dual console.

Cockpit forward

Bow-area insulated icebox

| Cockpit & Deck                 | 190    | 197 | 198       |
|--------------------------------|--------|-----|-----------|
| Marinium deck hardware         | S      | S   | S         |
| Stainless steel bow rail       | S      | S   | S         |
| Bow seat storage compartment   | S      | S   | SSS       |
| Bow seat icebox                | S      | S   | S         |
| Bow anchor locker              | S      | S   | S         |
| Two, removable bow-cushion     |        |     |           |
| seats                          | S      | S   | S         |
| Walk-thru, tempered-glass      |        |     |           |
| windshield                     | S      | S   | S         |
| Heavy-duty gunwale molding     | S      | S   | S         |
| Stainless steel steering wheel | S      | S   | S         |
| Covered instrument panel       | S<br>S | S   | 5 5 5 5 5 |
| Lockable glove box             | S      | S   | S         |
| Six drink holders              | S      |     | S         |
| Eight drink holders            |        | S   |           |
| Pedestal chairs                | S      | S   | S         |
| Cockpit side-storage shelves   | S      | S   | S         |
| Helm and companion side-       |        |     |           |
| storage shelves                | S      | S   | S         |
| 40-gallon aluminum gas tank    | S      | S   | S<br>S    |
| Removable stern light          | S      | S   | S         |
| Hydraulic steering             |        |     | S         |
| Mechanical steering            | S      |     |           |
| Power steering                 |        | S   |           |
| Level floatation               | S      |     | S         |
| Basic floatation               |        | S   |           |
| International lighting         | S      | S   | S         |
| BIA approved ventilation       |        | S   | S         |
| Automatic bilge pump           | S      | S   | 8 8 8     |
| Removable aft-seat cushions    | S      | S   | S         |
| Large, lockable, starboard     |        |     |           |
| console storage                |        |     |           |
| compartment                    | S      | S   | S         |