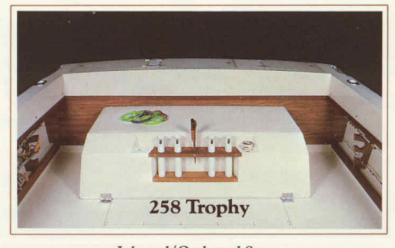

t tackle drawer                                |   |   | S |  |
| Fold-down motor well                                     |   |   |   |  |
| bulkhead                                                 | S |   |   |  |
| Washdown pump w/hose                                     | S | S | S |  |
| Self-bailing cockpit w/non-                              |   |   |   |  |
| skid fiberglass floor                                    | S | S | S |  |



Cockpit tackle-drawers



#### Outboard Stern

| Center Line Length    | 25'4" | Hull Draft   | 19"       |
|-----------------------|-------|--------------|-----------|
| Beam Amidships        | 9'6"  | Maximum H.P. | 400 h.p.  |
| Transom Height (Twin) | 25"   | Weight       | 4075 lbs. |
| Transom Width         | 108"  |              |           |



#### Inboard/Outboard Stern

| Center Line Length | 25'4" | Transom Width            | 108"      |
|--------------------|-------|--------------------------|-----------|
| Beam Amidships     | 9' 6" | Hull Draft               | 19"       |
| Transom Height     | 52"   | Weight (w/Dual 170 H.P.) | 5500 lbs. |



#### Sea Drive Stern

| Center Line Length | 25'4" | Transom Width           | 108"          |
|--------------------|-------|-------------------------|---------------|
| Beam Amidships     | 9'6"  | Hull Draft              | 19"           |
| Transom Height     | 52"   | Weight (w/Twin 2.5 Litt | re) 5130 lbs. |

## **Factory Options**

| General                                   | 257 | 258 | 259 |
|-------------------------------------------|-----|-----|-----|
| Windshield wiper(