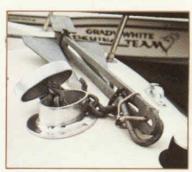

## 170 Specifications

| Center Line Length      | 16'10"    |
|-------------------------|-----------|
| Beam Amidships          | 81"       |
| Transom Height (Single) | 20"       |
| Transom Width           | 77"       |
| Hull Draft              | 12"       |
| Maximum H.P.            | 125 h.p.  |
| Weight                  | 1300 lbs. |

## Standard Features

Marinium deck hardware
Stainless steel bow rail
Bow anchor locker
Walk-thru tempered-glass
windshield
Two, lockable walk-thru
storage compartments
Lockable, port console radio
box
Heavy-duty gunwale molding
Stainless steel steering wheel
Covered instrument panel
Helm station drink holders (2)
Pedestal chairs
Non-skid fiberglass-lined cockpit
Helm station side shelves
Helm station side shelves

Companion seat grab rail 30-gallon aluminum gas tank Removable stern light Battery storage compartment Removable, aft bait well Fold-down motor-well bulkhead Mechanical steering Level floatation International lighting Self-bailing cockpit Vertical rod-storage holders (6)