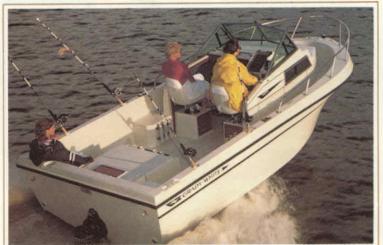

# 17' Tournament

The fast, efficient 170 Tournament is perfect for fishing, skiing and cruising.

# 19' Tournament Series

Available in Outboard, Inboard/Outboard and Sea Drive. Stern design for each power option shown on opposite page.

Running out for a day of fishing in the 190 Tournament (Outboard) dual console.