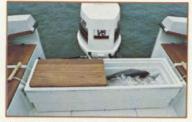

| Fishing Features                                                              |   |   |   |
|-------------------------------------------------------------------------------|---|---|---|
| Non-skid fiberglass liner                                                     | S | S | S |
| Self-bailing cockpit                                                          | S | S | S |
| Horizontal rod racks                                                          | S | S | S |
| Removable floor fishwell                                                      | S | S | S |
| Insulated engine box w/drink<br>holders and 4 vertical rod<br>storage holders |   |   |   |
| Rigging area w/cutting board<br>and drink holders                             |   | S | S |
| Removable, tackle-storage                                                     |   |   |   |
| tray                                                                          |   |   | S |
| Four, vertical rod-storage                                                    |   |   |   |
| holders                                                                       |   |   | S |

| draining cockpit fish                                            |   |   |
|------------------------------------------------------------------|---|---|
| boxes                                                            | S | S |
| Insulated engine box w/drink                                     |   |   |
| holders and 4 vertical rod<br>storage holders                    |   | S |
| Combination cutting board,<br>rigging area with drink<br>holders |   | S |
| Removable, tackle-storage                                        |   |   |
| tray                                                             |   |   |
| Six, cockpit, vertical rod-<br>storage holders                   | S | S |
| Four, rod-storage holders                                        |   |   |