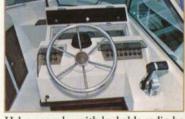

Port console storage

Helm station

Family fishing expedition in the 198 Tournament (Sea Drive) dual console.

Cockpit forward

Bow-area insulated icebox

| Cockpit & Deck                 | 190    | 197 | 198       |
|--------------------------------|--------|-----|-----------|
| Marinium deck hardware         | S      | S   | S         |
| Stainless steel bow rail       | S      | S   | S         |
| Bow seat storage compartment   | S      | S   | SSS       |
| Bow seat icebox                | S      | S   | S         |
| Bow anchor locker              | S      | S   | S         |
| Two, removable bow-cushion     |        |     |           |
| seats                          | S      | S   | S         |
| Walk-thru, tempered-glass      |        |     |           |
| windshield                     | S      | S   | S         |
| Heavy-duty gunwale molding     | S      | S   | S         |
| Stainless steel steering wheel | S      | S   | S         |
| Covered instrument panel       | S<br>S | S   | 5 5 5 5 5 |
| Lockable glove box             | S      | S   | S         |
| Six drink holders              | S      |     | S         |
| Eight drink holders            |        | S   |           |
| Pedestal chairs                | S      | S   | S         |
| Cockpit side-storage shelves   | S      | S   | S         |
| Helm and companion side-       |        |     |           |
| storage shelves                | S      | S   | S         |
| 40-gallon aluminum gas tank    | S      | S   | S<br>S    |
| Removable stern light          | S      | S   | S         |
| Hydraulic steering             |        |     | S         |
| Mechanical steering            | S      |     |           |
| Power steering                 |        | S   |           |
| Level floatation               | S      |     | S         |
| Basic floatation               |        | S   |           |
| International lighting         | S      | S   | S         |
| BIA approved ventilation       |        | S   | S         |
| Automatic bilge pump           | S      | S   | 8 8 8     |
| Removable aft-seat cushions    | S      | S   | S         |
| Large, lockable, starboard     |        |     |           |
| console storage                |        |     |           |
| compartment                    | S      | S   | S         |

### 20' Overnighter Layout

Cabin interior, forward

Bow anchor locker

Returning to port at nightfall in the 205 Overnighter (Inboard/Outboard).

Instrument panel (205)

Non-skid, recessed walkaround

Insulated fish box (starboard)