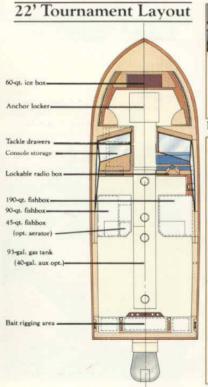

Port console storage

Helm station

Family fishing expedition in the 198 Tournament (Sea Drive) dual console.

Cockpit forward

Bow-area insulated icebox

| Cockpit & Deck                 | 190    | 197 | 198       |
|--------------------------------|--------|-----|-----------|
| Marinium deck hardware         | S      | S   | S         |
| Stainless steel bow rail       | S      | S   | S         |
| Bow seat storage compartment   | S      | S   | SSS       |
| Bow seat icebox                | S      | S   | S         |
| Bow anchor locker              | S      | S   | S         |
| Two, removable bow-cushion     |        |     |           |
| seats                          | S      | S   | S         |
| Walk-thru, tempered-glass      |        |     |           |
| windshield                     | S      | S   | S         |
| Heavy-duty gunwale molding     | S      | S   | S         |
| Stainless steel steering wheel | S      | S   | S         |
| Covered instrument panel       | S<br>S | S   | 5 5 5 5 5 |
| Lockable glove box             | S      | S   | S         |
| Six drink holders              | S      |     | S         |
| Eight drink holders            |        | S   |           |
| Pedestal chairs                | S      | S   | S         |
| Cockpit side-storage shelves   | S      | S   | S         |
| Helm and companion side-       |        |     |           |
| storage shelves                | S      | S   | S         |
| 40-gallon aluminum gas tank    | S      | S   | S<br>S    |
| Removable stern light          | S      | S   | S         |
| Hydraulic steering             |        |     | S         |
| Mechanical steering            | S      |     |           |
| Power steering                 |        | S   |           |
| Level floatation               | S      |     | S         |
| Basic floatation               |        | S   |           |
| International lighting         | S      | S   | S         |
| BIA approved ventilation       |        | S   | S         |
| Automatic bilge pump           | S      | S   | 8 8 8     |
| Removable aft-seat cushions    | S      | S   | S         |
| Large, lockable, starboard     |        |     |           |
| console storage                |        |     |           |
| compartment                    | S      | S   | S         |

| Fishing Features                                                              |   |   |   |
|-------------------------------------------------------------------------------|---|---|---|
| Non-skid fiberglass liner                                                     | S | S | S |
| Self-bailing cockpit                                                          | S | S | S |
| Horizontal rod racks                                                          | S | S | S |
| Removable floor fishwell                                                      | S | S | S |
| Insulated engine box w/drink<br>holders and 4 vertical rod<br>storage holders |   |   |   |
| Rigging area w/cutting board<br>and drink holders                             |   | S | S |
| Removable, tackle-storage                                                     |   |   |   |
| tray                                                                          |   |   | S |
| Four, vertical rod-storage                                                    |   |   |   |
| holders                                                                       |   |   | S |