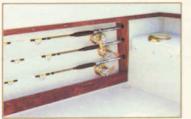

### 20' Overnighter Layout

Cabin interior, forward

Bow anchor locker

Returning to port at nightfall in the 205 Overnighter (Inboard/Outboard).

Instrument panel (205)

Non-skid, recessed walkaround

Insulated fish box (starboard)