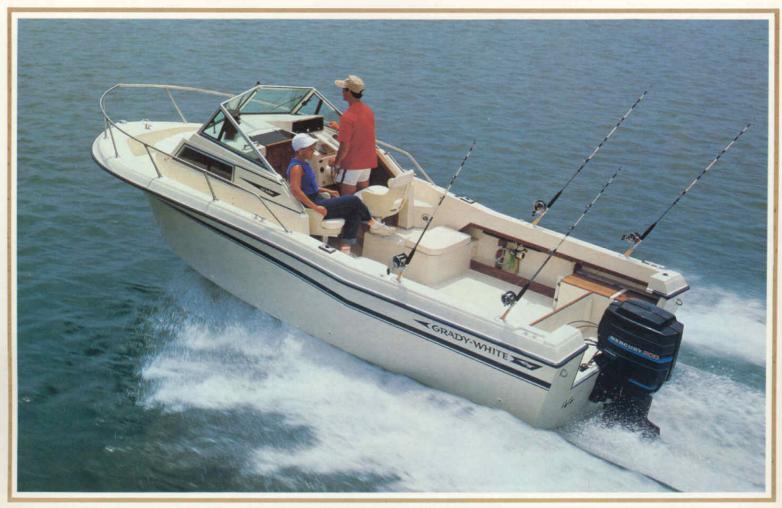

# 19' Tournament Series

Available in Outboard, Inboard/Outboard and Sea Drive. Stern design for each power option shown on opposite page.

Running out for a day of fishing in the 190 Tournament (Outboard) dual console.

Port console storage

Helm station

Family fishing expedition in the 198 Tournament (Sea Drive) dual console.

Cockpit forward

Bow-area insulated icebox

| Cockpit & Deck                 | 190    | 197 | 198       |
|--------------------------------|--------|-----|-----------|
| Marinium deck hardware         | S      | S   | S         |
| Stainless steel bow rail       | S      | S   | S         |
| Bow seat storage compartment   | S      | S   | SSS       |
| Bow seat icebox                | S      | S   | S         |
| Bow anchor locker              | S      | S   | S         |
| Two, removable bow-cushion     |        |     |           |
| seats                          | S      | S   | S         |
| Walk-thru, tempered-glass      |        |     |           |
| windshield                     | S      | S   | S         |
| Heavy-duty gunwale molding     | S      | S   | S         |
| Stainless steel steering wheel | S      | S   | S         |
| Covered instrument panel       | S<br>S | S   | 5 5 5 5 5 |
| Lockable glove box             | S      | S   | S         |
| Six drink holders              | S      |     | S         |
| Eight drink holders            |        | S   |           |
| Pedestal chairs                | S      | S   | S         |
| Cockpit side-storage shelves   | S      | S   | S         |
| Helm and companion side-       |        |     |           |
| storage shelves                | S      | S   | S         |
| 40-gallon aluminum gas tank    | S      | S   | S<br>S    |
| Removable stern light          | S      | S   | S         |
| Hydraulic steering             |        |     | S         |
| Mechanical steering            | S      |     |           |
| Power steering                 |        | S   |           |
| Level floatation               | S      |     | S         |
| Basic floatation               |        | S   |           |
| International lighting         | S      | S   | S         |
| BIA approved ventilation       |        | S   | S         |
| Automatic bilge pump           | S      | S   | 8 8 8     |
| Removable aft-seat cushions    | S      | S   | S         |
| Large, lockable, starboard     |        |     |           |
| console storage                |        |     |           |
| compartment                    | S      | S   | S         |