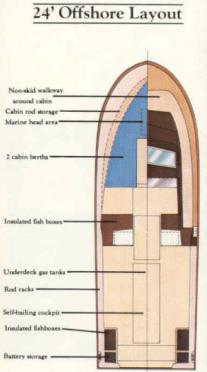

### 20' Overnighter Layout

Cabin interior, forward

Bow anchor locker

Returning to port at nightfall in the 205 Overnighter (Inboard/Outboard).

Instrument panel (205)

Non-skid, recessed walkaround

Insulated fish box (starboard)