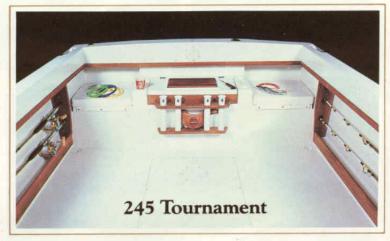

|           | -           |
| holders                                                       | S           |           | S           |



Helm console with storage



#### Outboard Stern

| Center Line Length      | 24'1" | Hull Draft   | 16"       |
|-------------------------|-------|--------------|-----------|
| Beam Amidships          | 96"   | Maximum H.P. | 280 h.p.  |
| Transom Height (Single) | 25"   | Weight       | 2700 lbs. |
| Transom Width           | 94"   |              |           |



#### Inboard/Outboard Stern

| Center Line Length | 24'1" | Transom Width       | 94"       |
|--------------------|-------|---------------------|-----------|
| Beam Amidships     | 96"   | Hull Draft          | 16"       |
| Transom Height     | 49"   | Weight (w/260 H.P.) | 3800 lbs. |



#### Sea Drive Stern

| Center Line Length | 24'1" | Transom Width        | 94"       |
|--------------------|-------|----------------------|-----------|
| Beam Amidships     | 96"   | Hull Draft           | 16"       |
| Transom Height     | 49"   | Weight (w/2.6 Litre) | 3300 lbs. |

# **Factory Options**

| General                                                | 243 | 245 |   |  |
|--------------------------------------------------------|-----|-----|---|--|
| Windshield wiper                                       | 0   | 0   | 0 |  |
| Portable head                                          | 0   | 0   | 0 |  |
| 48-quart Igloo cooler                                  | 0   | 0   | 0 |  |
| 95-quart, portable, insulated                          |     |     |   |  |
| fish box