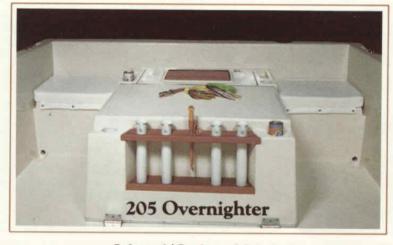

### 20' Overnighter Layout

Cabin interior, forward

Bow anchor locker

Returning to port at nightfall in the 205 Overnighter (Inboard/Outboard).

Instrument panel (205)

Non-skid, recessed walkaround

Insulated fish box (starboard)