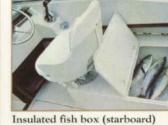

### 20' Overnighter Layout

Cabin interior, forward

Bow anchor locker

Returning to port at nightfall in the 205 Overnighter (Inboard/Outboard).

Instrument panel (205)

Non-skid, recessed walkaround

Insulated fish box (starboard)