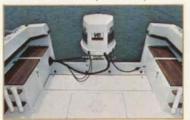

| Cabin                          | 204-        | C 205 | 20      |
|--------------------------------|-------------|-------|---------|
| Vinyl-covered, foam bunk       |             |       |         |
| cushions                       | S           | S     | S       |
| Lamp                           | S           | S     | S       |
| Under-bunk storage             |             |       |         |
| compartments (3)               | S<br>S<br>S | S     | S       |
| Teak, lockable door            | S           | S     | SSSS    |
| Fiberglass liner               | S           | S     | S       |
| Nylon headliner                | S           | S     | S       |
| Sliding, side windows          | S           | S     | S       |
| Four, cabin rod-storage        |             |       |         |
| holders                        | S           | S     | S       |
| Cockpit and Deck               |             |       |         |
| Marinium deck hardware         | S           | S     | S       |
| Stainless steel bow rail       | S           | S     | S       |
| Bow anchor locker              |             |       |         |
| w/cushion seat                 | S           | S     | S       |
| Ventilating windshield         |             |       |         |
| w/tempered-glass               | S           | S     | S       |
| Heavy-duty gunwale             |             |       |         |
| molding                        | S           | S     | S       |
| Stainless steel steering wheel | S           | S     | S       |
| Covered instrument panel       | S<br>S<br>S | SSS   | S       |
| Pedestal chairs                | S           | S     | S       |
| Side-storage shelves           | S           | S     | S       |
| Spring line cleats             | S           | S     | 8888888 |
| Port and starboard footrests   | S           | S     | S       |
| ockable storage under          |             |       |         |
| helm seat                      | S           | S     | S       |
| Two battery-storage            |             |       |         |
| compartments                   | S           |       |         |
| Hydraulic steering             |             |       | S       |
| Power steering                 |             | S     |         |
| Mechanical steering            | S           |       |         |
| Basic floatation               | S           | S     | S       |
| International lighting         | S           | S     | S       |
| BIA approved ventilation       |             | S     | S       |
|                                |             |       |         |
| Fishing Features               |             |       |         |
| Non-skid fiberglass liner      | S           | S     | S       |
| Self-bailing cockpit           | S           | S     | S       |
| Lockable, tackle drawers       |             |       |         |
| under companion seat           | S           | S     | S       |
| 55-gallon aluminum gas         |             |       |         |
| tank                           | S           | S     | S       |
| Iwo, removable aft bait        |             |       |         |
| wells                          | S           |       |         |
| Iwo, large, overboard-         |             |       |         |
| draining cockpit fish          |             |       |         |
| boxes                          | S           | S     | S       |
| Insulated engine box w/drink   |             |       |         |

| draining cockpit fish                                            |   |   |
|------------------------------------------------------------------|---|---|
| boxes                                                            | S | S |
| Insulated engine box w/drink                                     |   |   |
| holders and 4 vertical rod<br>storage holders                    |   | S |
| Combination cutting board,<br>rigging area with drink<br>holders |   | S |
| Removable, tackle-storage                                        |   |   |
| tray                                                             |   |   |
| Six, cockpit, vertical rod-<br>storage holders                   | S | S |
| Four, rod-storage holders                                        |   |   |

in front of cutting board Insulated ice box or fish box between aft bait wells Automatic bilge pump

Engine access (205)