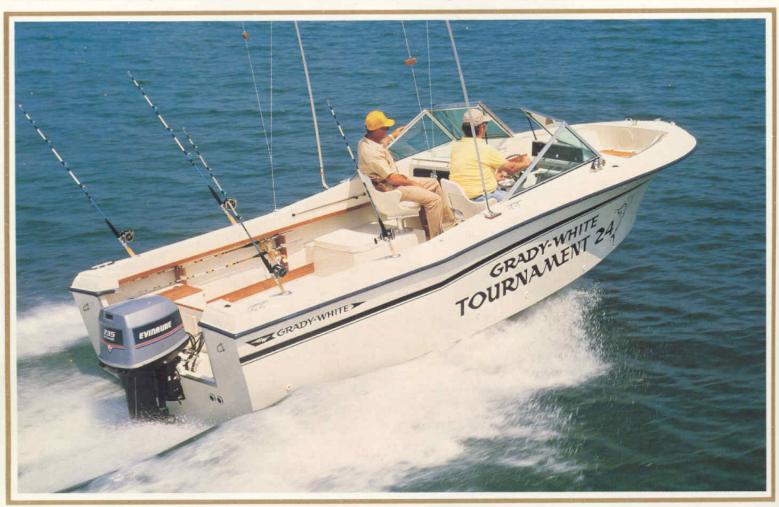

allon, auxiliary gas tank | 0   | 0   | 0   |
| Hardtop, w/radio box          | 0   | 0   | 0   |
| Hardtop rod holders           | 0   | 0   | 0   |
| Combination washdown pump     | ,   |     |     |
| w/hose, and recirculating     |     |     |     |
| live well                     | 0   | 0   | 0   |
| Twin 1.6 litre Sea Drives     |     |     | 0   |

#### Canva

| Top & side curtains, w/boot | 0 | 0 | 0 |
|-----------------------------|---|---|---|
| Drop curtain                | 0 | 0 | 0 |
| Helm station cover          | 0 | 0 | 0 |
| Pedestal chair cover        | 0 | 0 | 0 |
| Hardtop canvas              | 0 | 0 | 0 |



Horizontal rod racks

# 24' Tournament Series

Available in Outboard, Inboard/Outboard and Sea Drive. Stern design for each power option shown on opposite page.



Heading to the Gulf Stream in the 243 Tournament (Outboard) dual console.











Walk-through area, aft

Cockpit forward

Bow insulated icebox





Insulated fish box



Trolling for king mackerel in the 245 Tournament (Sea Drive) dual console.

Vista-top canvas option

| Standard Fea                                                  | ııı         | Ire       | 25          |
|---------------------------------------------------------------|-------------|-----------|-------------|
| Cockpit & Deck                                                | 243         | 244       | 245         |
| Marinium deck hardware                                        | S           | S         | S           |
| Recessed, stainless steel bow<br>rails                        | S           | S         | S