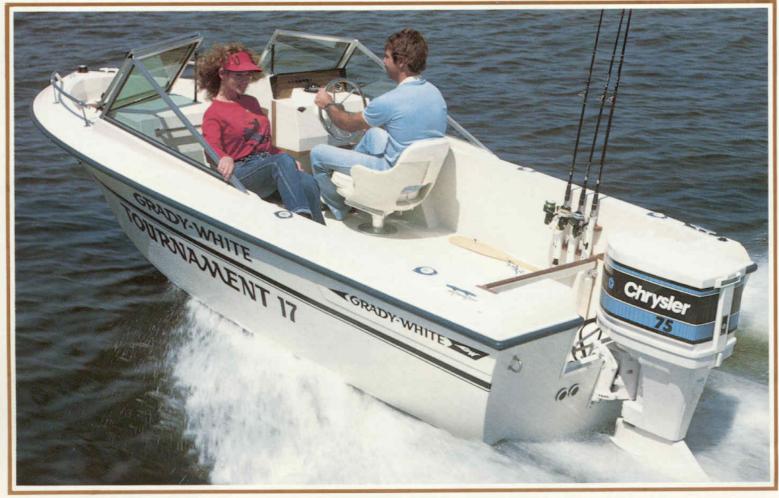

# 17' Tournament

The fast, efficient 170 Tournament is perfect for fishing, skiing and cruising.

## 170 Specifications

| Center Line Length      | 16'10"    |
|-------------------------|-----------|
| Beam Amidships          | 81"       |
| Transom Height (Single) | 20"       |
| Transom Width           | 77"       |
| Hull Draft              | 12"       |
| Maximum H.P.            | 125 h.p.  |
| Weight                  | 1300 lbs. |

## Standard Features

Marinium deck hardware
Stainless steel bow rail
Bow anchor locker
Walk-thru tempered-glass
windshield
Two, lockable walk-thru
storage compartments
Lockable, port console radio
box
Heavy-duty gunwale molding
Stainless steel steering wheel
Covered instrument panel
Helm station drink holders (2)
Pedestal chairs
Non-skid fiberglass-lined cockpit
Helm station side shelves
Helm station side shelves

Companion seat grab rail 30-gallon aluminum gas tank Removable stern light Battery storage compartment Removable, aft bait well Fold-down motor-well bulkhead Mechanical steering Level floatation International lighting Self-bailing cockpit Vertical rod-storage holders (6)