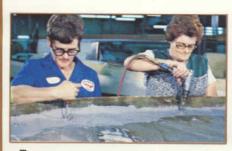

# State-of-the-art construction.

 The mold determines the boat's shape and finish, so we carefully inspect each one, then polish it to insure a smooth finish.

The finest NPG gelcoat is applied in our dust-free spray booths giving a smooth, durable finish to the hull and deck.

3. Hand-laid fiberglass mat and woven roving means a stronger, safer hull and deck. The hand lay-up process gives control of the fiberglass-toresin ratio, insuring the uniform strength we require.

4. Stringers are encapsulated in resin and fiberglass and glassed into place while the hull cures in its mold. This gives your hull permanent strength and shape.