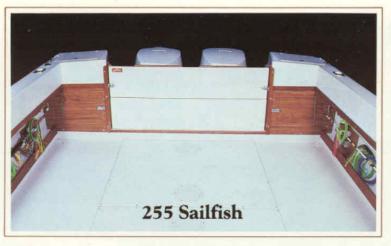

# 19' Tournament Series

Available in Outboard, Inboard/Outboard and Sea Drive. Stern design for each power option shown on opposite page.

Running out for a day of fishing in the 190 Tournament (Outboard) dual console.

Port console storage

Helm station

Family fishing expedition in the 198 Tournament (Sea Drive) dual console.

Cockpit forward

Bow-area insulated icebox

| Cockpit & Deck                 | 190    | 197 | 198       |
|--------------------------------|--------|-----|-----------|
| Marinium deck hardware         | S      | S   | S         |
| Stainless steel bow rail       | S      | S   | S         |
| Bow seat storage compartment   | S      | S   | SSS       |
| Bow seat icebox                | S      | S   | S         |
| Bow anchor locker              | S      | S   | S         |
| Two, removable bow-cushion     |        |     |           |
| seats                          | S      | S   | S         |
| Walk-thru, tempered-glass      |        |     |           |
| windshield                     | S      | S   | S         |
| Heavy-duty gunwale molding     | S      | S   | S         |
| Stainless steel steering wheel | S      | S   | S         |
| Covered instrument panel       | S<br>S | S   | 5 5 5 5 5 |
| Lockable glove box             | S      | S   | S         |
| Six drink holders              | S      |     | S         |
| Eight drink holders            |        | S   |           |
| Pedestal chairs                | S      | S   | S         |
| Cockpit side-storage shelves   | S      | S   | S         |
| Helm and companion side-       |        |     |           |
| storage shelves                | S      | S   | S         |
| 40-gallon aluminum gas tank    | S      | S   | S<br>S    |
| Removable stern light          | S      | S   | S         |
| Hydraulic steering             |        |     | S         |
| Mechanical steering            | S      |     |           |
| Power steering                 |        | S   |           |
| Level floatation               | S      |     | S         |
| Basic floatation               |        | S   |           |
| International lighting         | S      | S   | S         |
| BIA approved ventilation       |        | S   | S         |
| Automatic bilge pump           | S      | S   | 8 8 8     |
| Removable aft-seat cushions    | S      | S   | S         |
| Large, lockable, starboard     |        |     |           |
| console storage                |        |     |           |
| compartment                    | S      | S   | S         |

| Fishing Features                                                              |   |   |   |
|-------------------------------------------------------------------------------|---|---|---|
| Non-skid fiberglass liner                                                     | S | S | S |
| Self-bailing cockpit                                                          | S | S | S |
| Horizontal rod racks                                                          | S | S | S |
| Removable floor fishwell                                                      | S | S | S |
| Insulated engine box w/drink<br>holders and 4 vertical rod<br>storage holders |   |   |   |
| Rigging area w/cutting board<br>and drink holders                             |   | S | S |
| Removable, tackle-storage                                                     |   |   |   |
| tray                                                                          |   |   | S |
| Four, vertical rod-storage                                                    |   |   |   |
| holders                                                                       |   |   | S |